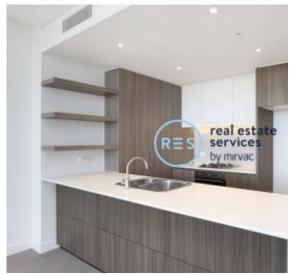

## North-East Facing 2-Bedroom Apartment in Sydney Olympic Park

This 90sqm, 10th floor apartment features:

- Generously appointed bedrooms with built-in wardrobes
- Open-plan living and dining area, with access to balcony
- Quality kitchen with stone benchtops and built-in appliances
- Stylish bathrooms with plenty of generous storage
- Internal laundry with dryer included
- Secure car space and storage cage included
- Ducted A/C, video intercom and NBN connectivity
- 550m to the Olympic Park Train Station, 650m to the Bicentennial Park, 700m to ANZ Stadium