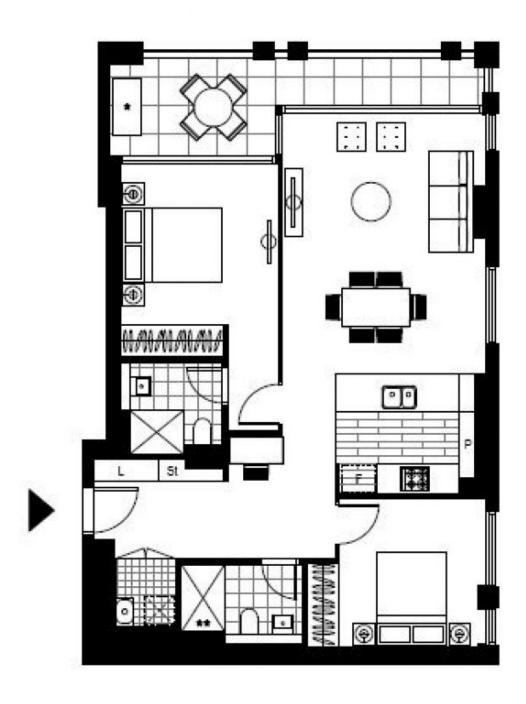

## SYDNEY OLYMPIC PARK, NSW 11008/2 Figtree Drive

## North-East Facing 2-Bedroom Apartment in Sydney Olympic Park

This 90sqm, 10th floor apartment features:

- Generously appointed bedrooms with built-in wardrobes
- Open-plan living and dining area, with access to balcony
- Quality kitchen with stone benchtops and built-in appliances
- Stylish bathrooms with plenty of generous storage
- Internal laundry with dryer included
- Secure car space and storage cage included
- Ducted A/C, video intercom and NBN connectivity
- 550m to the Olympic Park Train Station, 650m to the Bicentennial Park, 700m to ANZ Stadium