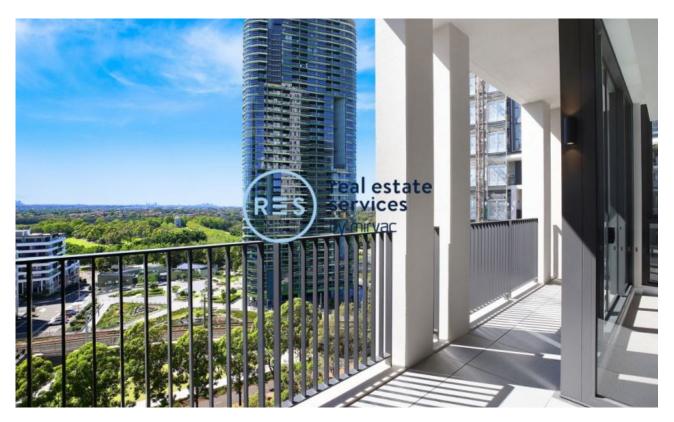

## North-East Facing 2-Bedroom Apartment in Sydney Olympic Park

This 90sqm, 10th floor apartment features:

- Generously appointed bedrooms with built-in wardrobes
- Open-plan living and dining area, with access to balcony
- Quality kitchen with stone benchtops and built-in appliances
- Stylish bathrooms with plenty of generous storage
- Internal laundry with dryer included
- Secure car space and storage cage included
- Ducted A/C, video intercom and NBN connectivity
- 550m to the Olympic Park Train Station, 650m to the Bicentennial Park, 700m to ANZ Stadium