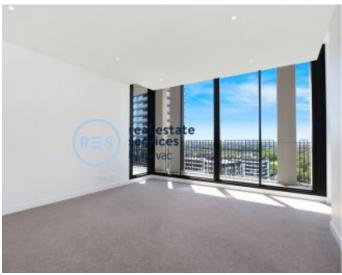

## North-East Facing 2-Bedroom Apartment in Sydney Olympic Park

This 90sqm, 10th floor apartment features:

- Generously appointed bedrooms with built-in wardrobes
- Open-plan living and dining area, with access to balcony
- Quality kitchen with stone benchtops and built-in appliances
- Stylish bathrooms with plenty of generous storage
- Internal laundry with dryer included
- Secure car space and storage cage included
- Ducted A/C, video intercom and NBN connectivity
- 550m to the Olympic Park Train Station, 650m to the Bicentennial Park, 700m to ANZ Stadium