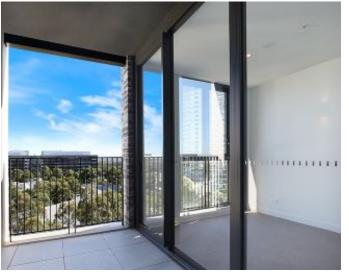

## Superb 10th Floor 1 Bedroom with Parking

Brand New North Facing 1 Bedroom Plus Media Apartment For Lease on Level 10

This 59sqm, 1-Bedroom Plus Media Apartment features:

- Spacious bedroom with generous built-in wardrobes
- Open-plan living and dining area, leading to the balcony
- Contemporary kitchen with stone benchtops and Smeg appliances
- Sleek bathrooms with generous vanity storage
- North-facing Sunny balcony, perfect for entertaining
- Internal laundry with dryer included
- Study area included, perfect for a home office
- Secured storage cage included