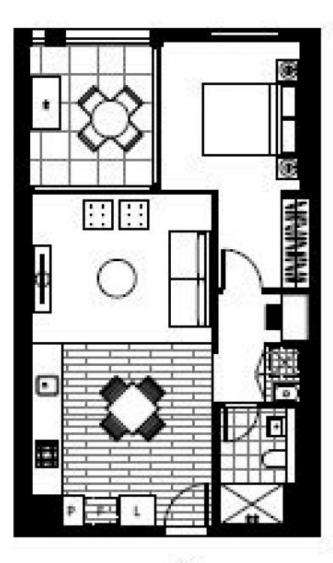

## Superb 10th Floor 1 Bedroom with Parking

Brand New North Facing 1 Bedroom Plus Media Apartment For Lease on Level 10

This 59sqm, 1-Bedroom Plus Media Apartment features:

- Spacious bedroom with generous built-in wardrobes
- Open-plan living and dining area, leading to the balcony
- Contemporary kitchen with stone benchtops and Smeg appliances
- Sleek bathrooms with generous vanity storage
- North-facing Sunny balcony, perfect for entertaining
- Internal laundry with dryer included
- Study area included, perfect for a home office
- Secured storage cage included

## SYDNEY OLYMPIC PARK, NSW

Plans shown are only indicative of layout. Dimensions are approximate.