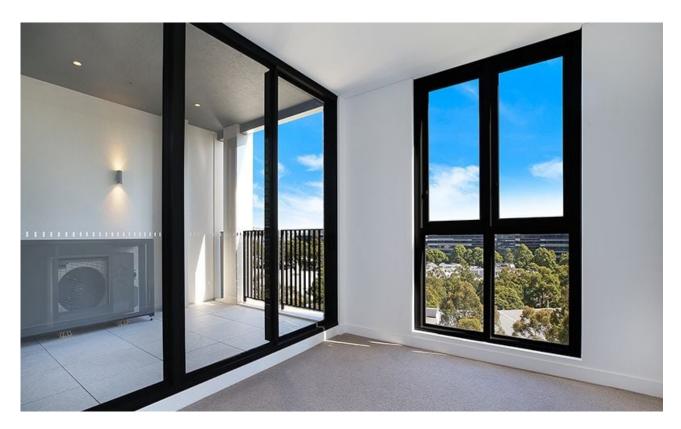

## Superb 10th Floor 1 Bedroom with Parking

Brand New North Facing 1 Bedroom Plus Media Apartment For Lease on Level 10

This 59sqm, 1-Bedroom Plus Media Apartment features:

- Spacious bedroom with generous built-in wardrobes
- Open-plan living and dining area, leading to the balcony
- Contemporary kitchen with stone benchtops and Smeg appliances
- Sleek bathrooms with generous vanity storage
- North-facing Sunny balcony, perfect for entertaining
- Internal laundry with dryer included
- Study area included, perfect for a home office
- Secured storage cage included