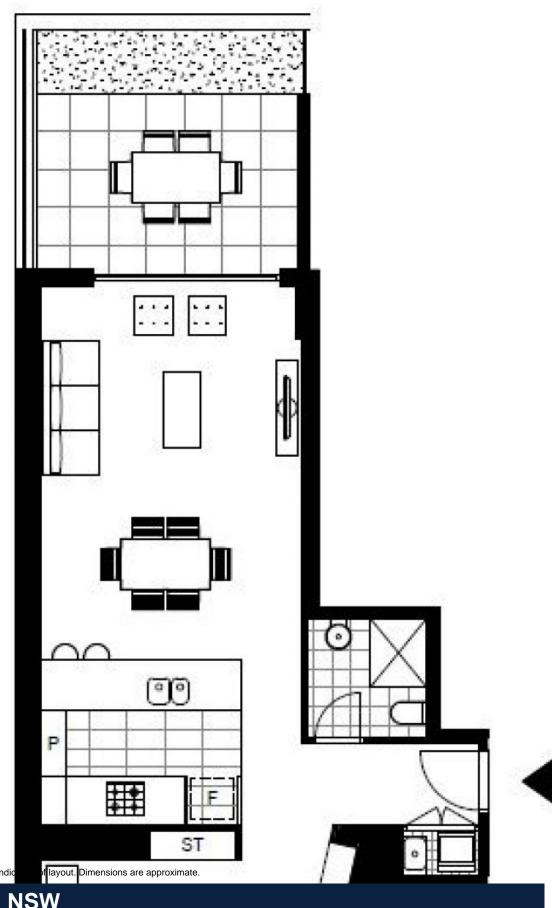

## **Deposit Taken!**

This 110sqm, 7th floor Apartment has to offer:

North-facing 2-Bedroom Apartment in Vance, Harold Park

- Spacious bedrooms with generous built-in wardrobes
- Open-plan living and dining area, leading to the balcony
- Modern kitchen with stone benchtops and Miele appliances
- Ultramodern bathrooms with plenty of storage, bath in ensuite
- North East-facing balcony, perfect for entertaining
- Internal laundry with washer and dryer included
- Study nook at entry, perfect for a home office
- Two secure car spaces and one storage cage included
- Ducted A/C, video intercom and NBN connectivity
- 220m to the Heritage-listed Tramsheds, light rail station and public transport  $\,$