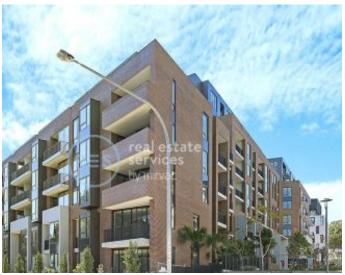

## **Deposit Taken!**

This 110sqm, 7th floor Apartment has to offer:

North-facing 2-Bedroom Apartment in Vance, Harold Park

- Spacious bedrooms with generous built-in wardrobes
- Open-plan living and dining area, leading to the balcony
- Modern kitchen with stone benchtops and Miele appliances
- Ultramodern bathrooms with plenty of storage, bath in ensuite
- North East-facing balcony, perfect for entertaining
- Internal laundry with washer and dryer included
- Study nook at entry, perfect for a home office
- Two secure car spaces and one storage cage included
- Ducted A/C, video intercom and NBN connectivity
- 220m to the Heritage-listed Tramsheds, light rail station and public transport  $\,$