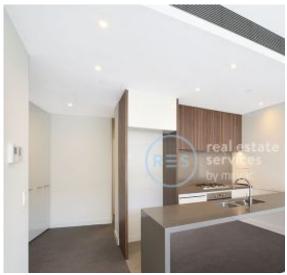

## **Deposit Taken!**

This 110sqm, 7th floor Apartment has to offer:

North-facing 2-Bedroom Apartment in Vance, Harold Park

- Spacious bedrooms with generous built-in wardrobes
- Open-plan living and dining area, leading to the balcony
- Modern kitchen with stone benchtops and Miele appliances
- Ultramodern bathrooms with plenty of storage, bath in ensuite
- North East-facing balcony, perfect for entertaining
- Internal laundry with washer and dryer included
- Study nook at entry, perfect for a home office
- Two secure car spaces and one storage cage included
- Ducted A/C, video intercom and NBN connectivity
- 220m to the Heritage-listed Tramsheds, light rail station and public transport  $\,$