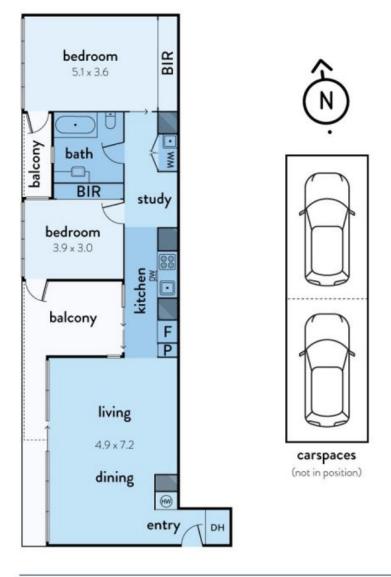

## 201/50 LORIMER STREET, OCKLANDS

real estate

The above plan is an artist's impression only, it includes elements that are Plans shown are only indicative of layout. Dimensions are approximate DV DIVAC