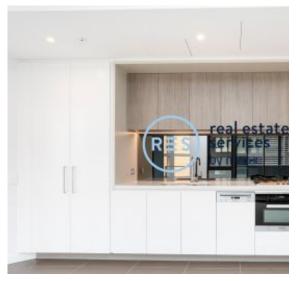

- Well-appointed bedroom with built-in wardrobes
- Secure allocated car space in basement
- Private study room, perfect for home office, visitors or nursery
- Open-plan living and dining area with generous ceiling height
- Modern island kitchen with stone bench top and built-in appliances
- Luxurious bathroom with plenty of storage
- Internal laundry with dryer included