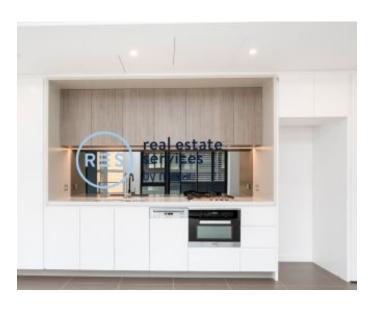

## ST LEONARDS, NSW 3201/486 Pacific Highway

NOTE - INFORMATION BELOW REGARDING INSPECTIONS OF THIS PROPERTY

This 68sqm, Level 32, 1-Bedroom Apartment + Study Room features:

- Well-appointed bedroom with built-in wardrobes
- Private study room, perfect for home office, visitors or nursery
- Open-plan living and dining area with generous ceiling height
- Modern island kitchen with stone bench top and built-in appliances
- Luxurious bathroom with plenty of storage
- Internal laundry with dryer included
- Secure storage cage provided