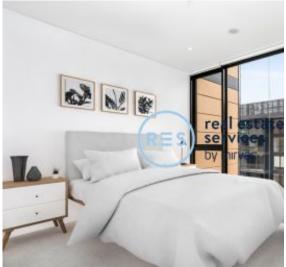

## ST LEONARDS, NSW 3201/486 Pacific Highway

NOTE - INFORMATION BELOW REGARDING INSPECTIONS OF THIS PROPERTY

This 68sqm, Level 32, 1-Bedroom Apartment + Study Room features:

- Well-appointed bedroom with built-in wardrobes
- Private study room, perfect for home office, visitors or nursery
- Open-plan living and dining area with generous ceiling height
- Modern island kitchen with stone bench top and built-in appliances
- Luxurious bathroom with plenty of storage
- Internal laundry with dryer included
- Secure storage cage provided