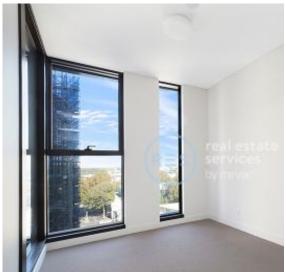

## Modern 1-Bedroom Apartment near Green Square

NOTE - INFORMATION BELOW REGARDING INSPECTIONS OF THIS PROPERTY

This 52sqm, 6th floor Apartment features:

- Spacious bedrooms with generous built-in wardrobe
- Open-plan living and dining area, leading to the balcony
- Contemporary kitchen with stone benchtop and Smeg appliances
- Sleek bathrooms with plenty of vanity storage
- Sunny balcony, great for entertaining
- Internal laundry with dryer included
- Secure storage cage included