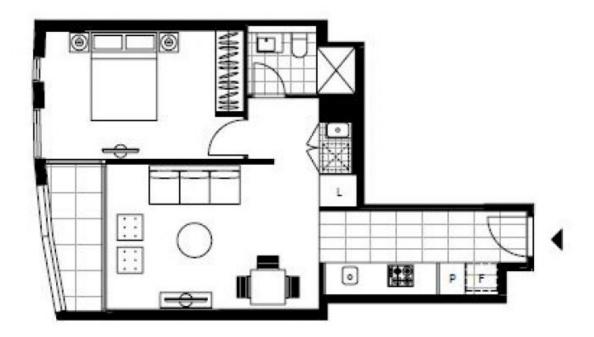

## Modern 1-Bedroom Apartment near Green Square

NOTE - INFORMATION BELOW REGARDING INSPECTIONS OF THIS PROPERTY

This 52sqm, 6th floor Apartment features:

- Spacious bedrooms with generous built-in wardrobe
- Open-plan living and dining area, leading to the balcony
- Contemporary kitchen with stone benchtop and Smeg appliances
- Sleek bathrooms with plenty of vanity storage
- Sunny balcony, great for entertaining
- Internal laundry with dryer included
- Secure storage cage included

## **DEPOSIT TAKEN**

Contact: Carmen Whiteley

02 8588 8888

0497 555 519

Type: Apartment Date Available: 01/04/2020

**Bond:** \$2360

https://www.resbymirvac.com

Plans shown are only indicative of layout. Dimensions are approximate.