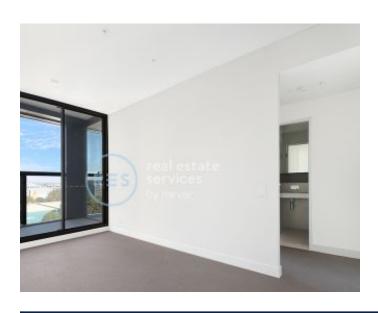

## Modern 1-Bedroom Apartment near Green Square

NOTE - INFORMATION BELOW REGARDING INSPECTIONS OF THIS PROPERTY

This 52sqm, 6th floor Apartment features:

- Spacious bedrooms with generous built-in wardrobe
- Open-plan living and dining area, leading to the balcony
- Contemporary kitchen with stone benchtop and Smeg appliances
- Sleek bathrooms with plenty of vanity storage
- Sunny balcony, great for entertaining
- Internal laundry with dryer included
- Secure storage cage included