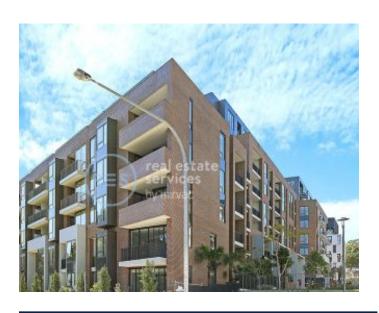

## **GLEBE, NSW** 601/170 Ross Street

## North-facing 2-Bedroom Apartment in Vance, Harold Park

NOTE - INFORMATION BELOW REGARDING INSPECTIONS OF THIS PROPERTY

This 105sqm, 6th floor Apartment has to offer:

- Spacious bedrooms with generous built-in wardrobes
- Open-plan living and dining area, leading to the balcony
- Modern kitchen with stone benchtops and Miele appliances
- Ultramodern bathrooms with plenty of storage, bath in ensuite
- North East-facing balcony, perfect for entertaining
- Internal laundry with washer and dryer included
- Study nook at entry, perfect for a home office