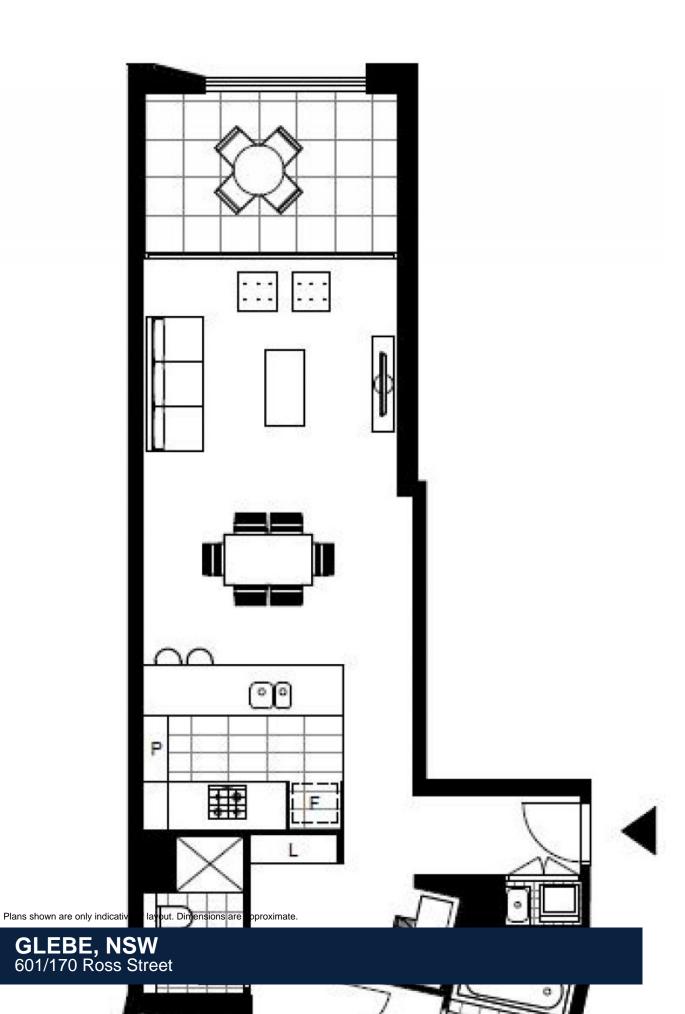

## **GLEBE, NSW** 601/170 Ross Street

## North-facing 2-Bedroom Apartment in Vance, Harold Park

NOTE - INFORMATION BELOW REGARDING INSPECTIONS OF THIS PROPERTY

This 105sqm, 6th floor Apartment has to offer:

- Spacious bedrooms with generous built-in wardrobes
- Open-plan living and dining area, leading to the balcony
- Modern kitchen with stone benchtops and Miele appliances
- Ultramodern bathrooms with plenty of storage, bath in ensuite
- North East-facing balcony, perfect for entertaining
- Internal laundry with washer and dryer included
- Study nook at entry, perfect for a home office