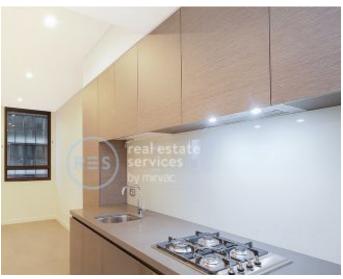

## Spacious 1-Bedroom Apartment in 'No. 8 Ebsworth', Zetland

This 58sqm, 1-Bedroom Apartment features:

- Spacious bedroom with generous built-in wardrobe
- Open-plan, tiled living and dining area
- Modern kitchen with stone benchtop and Smeg appliances
- Stylish bathroom with plenty of vanity storage
- Exclusive residential access to rooftop courtyard
- Internal laundry with dryer included
- Secure storage cage included
- Ducted A/C, video intercom and NBN connectivity
- 300m to Woolworths, Green Square Train Station (10mins to the City) and Green Square Library