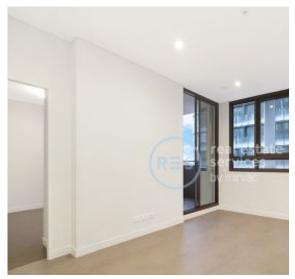

## Spacious 1-Bedroom Apartment in 'No. 8 Ebsworth', Zetland

This 58sqm, 1-Bedroom Apartment features:

- Spacious bedroom with generous built-in wardrobe
- Open-plan, tiled living and dining area
- Modern kitchen with stone benchtop and Smeg appliances
- Stylish bathroom with plenty of vanity storage
- Exclusive residential access to rooftop courtyard
- Internal laundry with dryer included
- Secure storage cage included
- Ducted A/C, video intercom and NBN connectivity
- 300m to Woolworths, Green Square Train Station (10mins to the City) and Green Square Library