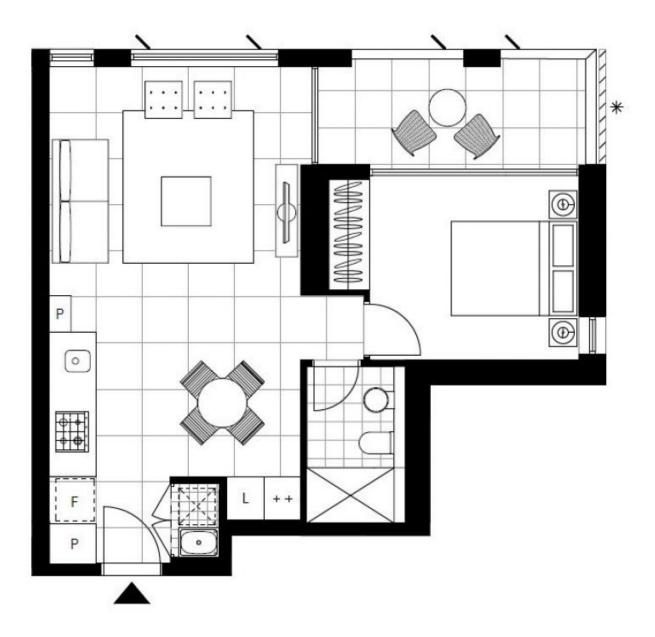

## Spacious 1-Bedroom Apartment in 'No. 8 Ebsworth', Zetland

This 58sqm, 1-Bedroom Apartment features:

- Spacious bedroom with generous built-in wardrobe
- Open-plan, tiled living and dining area
- Modern kitchen with stone benchtop and Smeg appliances
- Stylish bathroom with plenty of vanity storage
- Exclusive residential access to rooftop courtyard
- Internal laundry with dryer included
- Secure storage cage included
- Ducted A/C, video intercom and NBN connectivity
- 300m to Woolworths, Green Square Train Station (10mins to the City) and Green Square Library