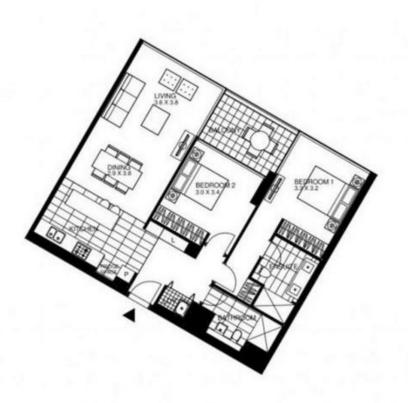

## LOCATION PLAN

2 Bedroom Apartment

NTERNAL AREA - 98 m

TOWER 8
YARRAS EDGE
Apartment 13.04
Apartment 14.04
Apartment 15.04
Apartment 17.04
Apartment 17.04
Apartment 19.04
Apartment 19.04
Apartment 20.04
Apartment

LEVEL 13,14,15,16,17,18,19,20,21,22,23,24

Plans shown are only indicative of layout. Dimensions are approximate.