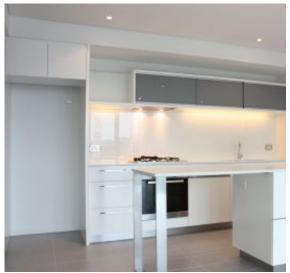

## Sublime two bedroom apartment in Yarra's Edge

This apartment is located on the North facing banks of the Yarra River. Perfectly poised all rooms feature an abundance of natural light via floor to ceiling windows filled with uninterrupted views up the river to the unique backdrop of Melbourne's city skyline. Boasting an intelligent floor plan of 98m2 plus 8m2 of private balcony space, step through the entrance to your open plan living area adjacent to the sophisticated chef's kitchen featuring quality Miele stainless steel appliances Inc. integrated dishwasher, stone bench tops and plenty of cupboard space. Both generous bedrooms include built in wardrobes whilst the master has its own private ensuite in addition to the main bathroom and separate European laundry. Further features include secure car park, central heating and cooling, exclusive resident use of Yarra Point's gymnasium in addition to the famed RekDek personal wellness facility. In a location just moments from Melbourne's cosmopolitan CBD and a short stroll from restaurants, cafes and shopping at Southbank, harbour side living has never been more complete.