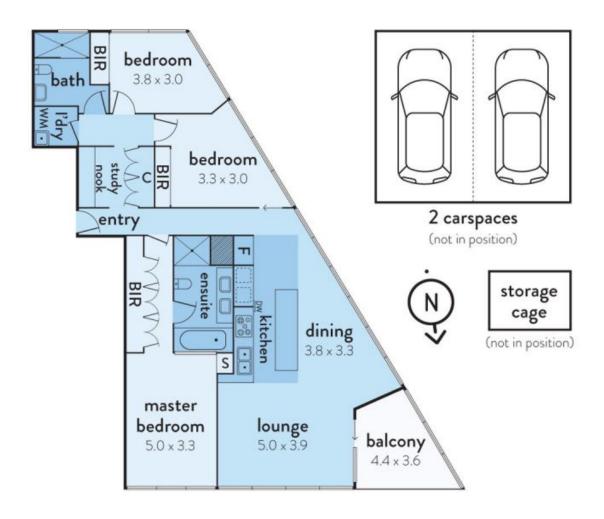

One of the true modern treasures of Yarra's Edge which seamlessly blends trendy modern style with inviting open space, this three bedroom + study, two bathroom apartment also has the brilliant advantage of 29th floor views of the Yarra River and marvellous city!