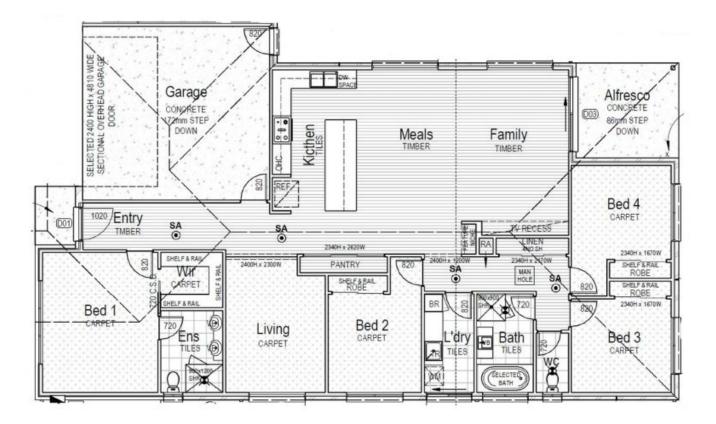

yground opening in June 2020, and sporting and recreation facilities opening by the end of 2020.

Property features:

- ? Evaporative cooling and ducted heating
- ? Master bedroom with walk-in robe and ensuite
- ? Mirrored wardrobe doors
- ? LED downlights throughout



| \$420 per week |
|----------------|
|----------------|

| Contact:                    | Baden Lucas  |
|-----------------------------|--------------|
|                             | 03 9645 1199 |
|                             | 0418 888 751 |
| Туре:                       | House        |
| Date Available:             | 10/03/2020   |
| Leased Date:                | 30/03/2020   |
| Land:                       | 392Acres     |
| Bond:                       | \$2520       |
| https://www.resbymirvac.com |              |



Plans shown are only indicative of layout. Dimensions are approximate.