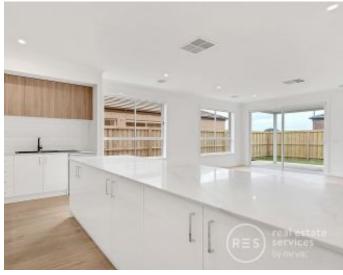

Property features:

- ? Evaporative cooling and ducted heating
- ? Master bedroom with walk-in robe and ensuite
- ? Mirrored wardrobe doors
- ? LED downlights throughout

| \$420 per week |
|----------------|
|----------------|