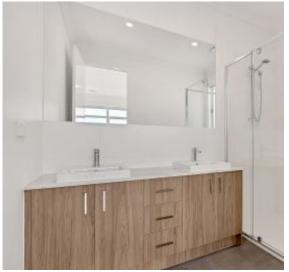

Property features:

- ? Evaporative cooling and ducted heating
- ? Master bedroom with walk-in robe and ensuite
- ? Mirrored wardrobe doors
- ? LED downlights throughout

| \$420 per week |
|----------------|
|----------------|