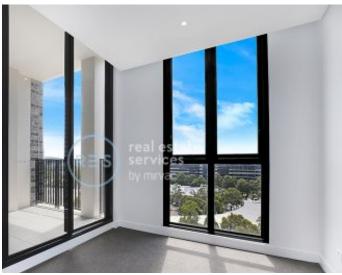

## Deposit Taken

This 59sqm, 1-Bedroom Plus Study Apartment features: Available Now, One Bedroom with Parking In Verde

- Spacious bedroom with generous built-in wardrobes
- Open-plan living and dining area, leading to the balcony
- Contemporary kitchen with stone benchtops and Smeg appliances
- Sleek bathrooms with generous vanity storage
- North-facing Sunny balcony, perfect for entertaining
- Internal laundry with dryer included
- Study area included, perfect for a home office
- Secure car space and storage cage included
- Ducted A/C, video intercom and NBN connectivity
- 550m to the Olympic Park Train Station, 650m to the Bicentennial Park, 700m to ANZ Stadium