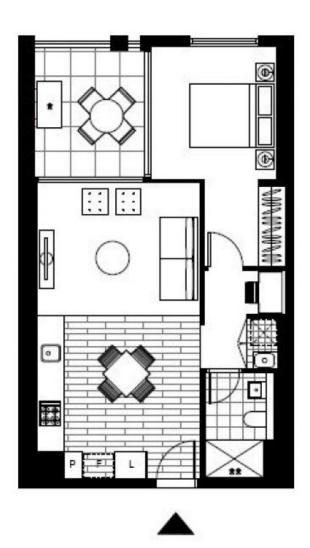

## Deposit Taken

This 59sqm, 1-Bedroom Plus Study Apartment features: Available Now, One Bedroom with Parking In Verde

- Spacious bedroom with generous built-in wardrobes
- Open-plan living and dining area, leading to the balcony
- Contemporary kitchen with stone benchtops and Smeg appliances
- Sleek bathrooms with generous vanity storage
- North-facing Sunny balcony, perfect for entertaining
- Internal laundry with dryer included
- Study area included, perfect for a home office
- Secure car space and storage cage included
- Ducted A/C, video intercom and NBN connectivity
- 550m to the Olympic Park Train Station, 650m to the Bicentennial Park, 700m to ANZ Stadium

## **Deposit Taken**

Contact: Naz Sabzpouri

02 8588 8888 0401 545 440

Type: Apartment Date Available: 26/03/2020 Bond: \$1920

https://www.resbymirvac.com

Plans shown are only indicative of layout. Dimensions are approximate.