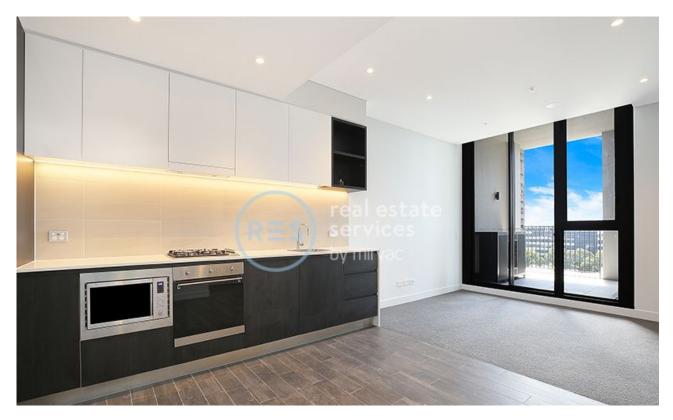

## Deposit Taken

This 59sqm, 1-Bedroom Plus Study Apartment features: Available Now, One Bedroom with Parking In Verde

- Spacious bedroom with generous built-in wardrobes
- Open-plan living and dining area, leading to the balcony
- Contemporary kitchen with stone benchtops and Smeg appliances
- Sleek bathrooms with generous vanity storage
- North-facing Sunny balcony, perfect for entertaining
- Internal laundry with dryer included
- Study area included, perfect for a home office
- Secure car space and storage cage included
- Ducted A/C, video intercom and NBN connectivity
- 550m to the Olympic Park Train Station, 650m to the Bicentennial Park, 700m to ANZ Stadium