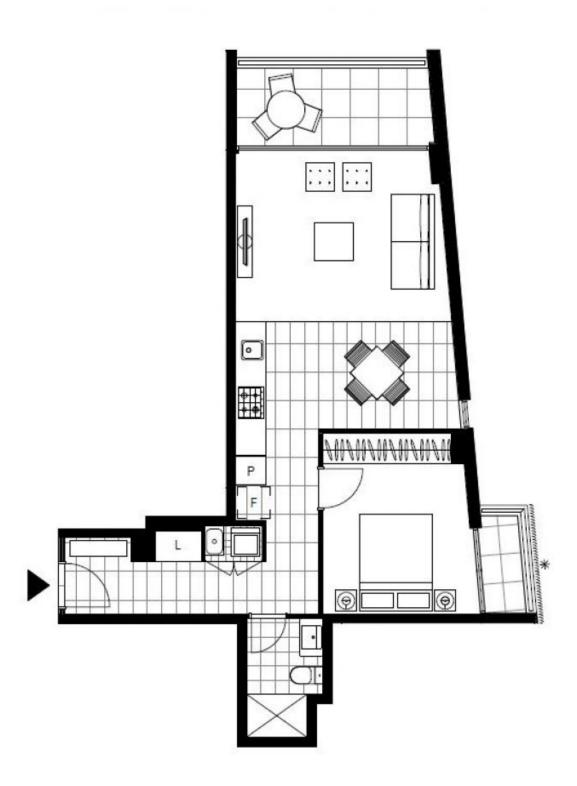

## Large One Bedroom with Parking Included and Dual Balcony

Internal Facing 1-Bedroom Apartment in Harold Park

- Large bedroom with generous built-in wardrobe
- Open-plan living and dining area
- Contemporary kitchen with stone benchtop and Miele appliances
- Sleek bathroom with vanity storage
- Corner apartment, offering loads of natural light
- Internal laundry with dryer included
- Dual balcony, one off living and Master
- Secure storage cage included
- Ducted A/C, video intercom and NBN connectivity
- 270m to the Heritage-listed Tramsheds, light rail station and public transport

## **Deposit Taken | More Available**

Contact: Naz Sabzpouri

02 8588 8888 0401 545 440

Type: Apartment
Date Available: 02/04/2020
Bond: \$1960

https://www.resbymirvac.com

Plans shown are only indicative of layout. Dimensions are approximate.