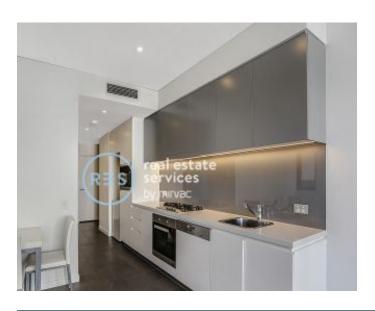

## Large One Bedroom with Parking Included and Dual Balcony

Internal Facing 1-Bedroom Apartment in Harold Park

- Large bedroom with generous built-in wardrobe
- Open-plan living and dining area
- Contemporary kitchen with stone benchtop and Miele appliances
- Sleek bathroom with vanity storage
- Corner apartment, offering loads of natural light
- Internal laundry with dryer included
- Dual balcony, one off living and Master
- Secure storage cage included
- Ducted A/C, video intercom and NBN connectivity
- 270m to the Heritage-listed Tramsheds, light rail station and public transport