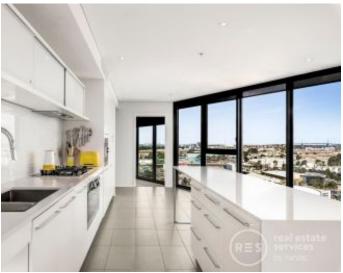

## Apartment features:

? Floor to ceiling windows with views over Melbourne's CBD and Yarra River

? Luxurious ensuite with feature bathtub and double basin vanity