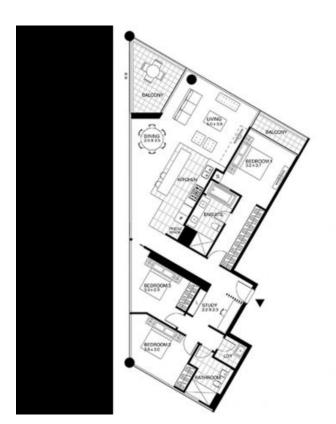

## Unfurnished 3-bedroom + study apartment with stunning river and city views

In a location just moments from Melbourne's cosmopolitan CBD and a short stroll from restaurants, cafes and shopping at Southbank, harbour side living has never been more complete!

Plans shown are only indicative of layout. Dimensions are approximate.