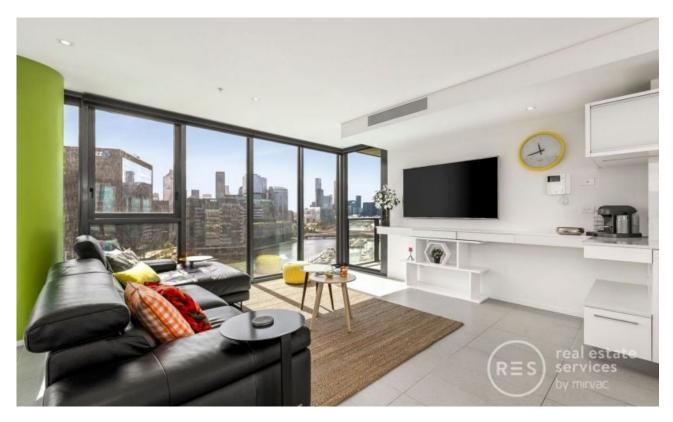

## Unfurnished 3-bedroom + study apartment with stunning river and city views

In a location just moments from Melbourne's cosmopolitan CBD and a short stroll from restaurants, cafes and shopping at Southbank, harbour side living has never been more complete!

## Apartment features:

? Floor to ceiling windows with views over Melbourne's CBD and Yarra River

? Luxurious ensuite with feature bathtub and double basin vanity