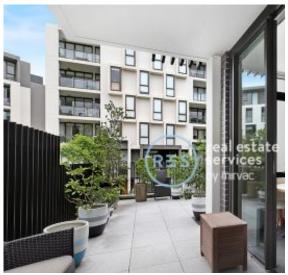

## Deposit taken by Harry Kinezos! - For more apartments contact 0401 545 440

This 191sqm, Mirvac apartment features:

- Well appointed bedrooms with floor-to-ceiling built-in wardrobes
- Open-plan living and dining area, ideal for entertaining
- Quality kitchen with stone benchtops and built-in Miele appliances
- Modern bathrooms with plenty of generous storage, bath in ensuite
- Entertainer's terrace, with access from bedrooms and living room
- Internal laundry with washing machine and dryer included
- Secure car space and storage cage included
- Ducted A/C, video intercom and NBN connectivity
- 450m to the Heritage-listed Tramsheds, light rail and public transport