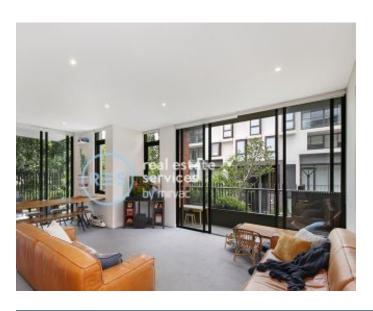

## Deposit taken by Harry Kinezos! - For more apartments contact 0401 545 440

This 191sqm, Mirvac apartment features:

- Well appointed bedrooms with floor-to-ceiling built-in wardrobes
- Open-plan living and dining area, ideal for entertaining
- Quality kitchen with stone benchtops and built-in Miele appliances
- Modern bathrooms with plenty of generous storage, bath in ensuite
- Entertainer's terrace, with access from bedrooms and living room
- Internal laundry with washing machine and dryer included
- Secure car space and storage cage included
- Ducted A/C, video intercom and NBN connectivity
- 450m to the Heritage-listed Tramsheds, light rail and public transport