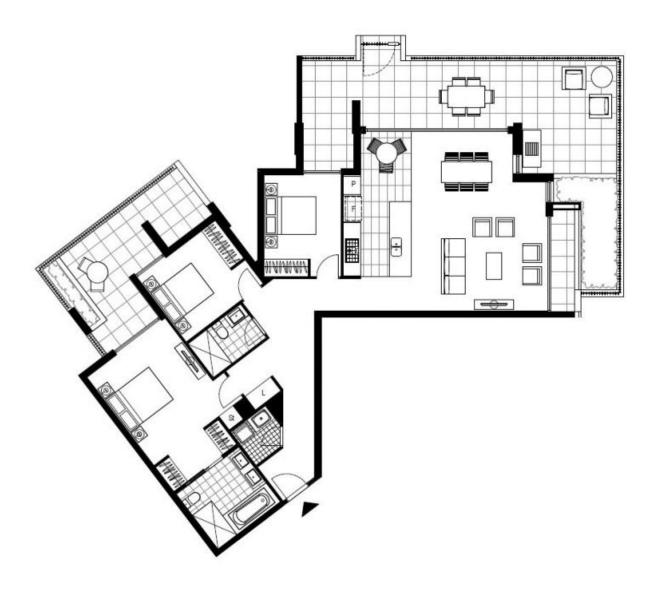

440

This 191sqm, Mirvac apartment features:

- Well appointed bedrooms with floor-to-ceiling built-in wardrobes
- Open-plan living and dining area, ideal for entertaining
- Quality kitchen with stone benchtops and built-in Miele appliances
- Modern bathrooms with plenty of generous storage, bath in ensuite
- Entertainer's terrace, with access from bedrooms and living room
- Internal laundry with washing machine and dryer included
- Secure car space and storage cage included
- Ducted A/C, video intercom and NBN connectivity
- 450m to the Heritage-listed Tramsheds, light rail and public transport

## **DEPOSIT TAKEN!**

Contact: Naz Sabzpouri

02 8588 8888 0401 545 440

 Type:
 Apartment

 Date Available:
 26/04/2021

 Leased Date:
 20/07/2021

 Bond:
 \$5000

https://www.resbymirvac.com



Plans shown are only indicative of layout. Dimensions are approximate.