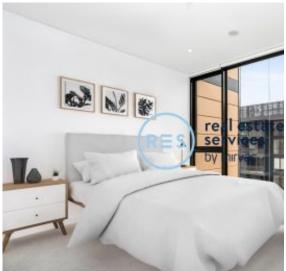

## ST LEONARDS, NSW 2810/486 Pacific Highway

This 68sqm, Level 28, 1-Bedroom Apartment + Study Room features:

- Well-appointed bedroom with built-in wardrobes
- Private study room, perfect for home office, visitors or nursery
- Open-plan living and dining area with generous ceiling height
- Modern kitchen with stone bench top and built-in appliances
- Luxurious bathroom with plenty of storage
- Internal laundry with dryer included
- Secure storage cage provided
- Ducted A/C, video intercom and NBN connectivity
- Resident access to the pool, spa, sauna, steam room and outdoor terrace
- St Leonards Square houses a fitness centre and concierge facility