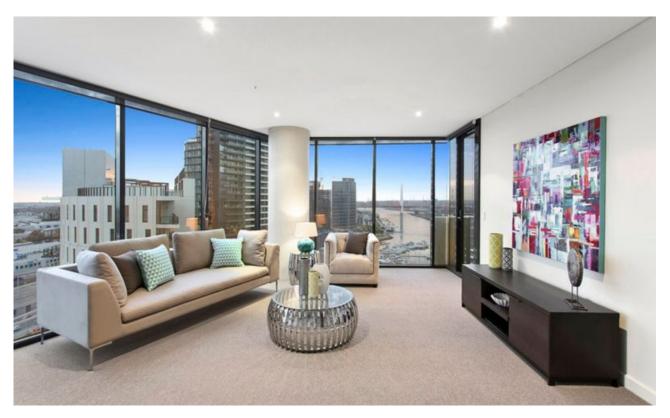

## Large 2 bedroom on Yarra's Edge

With an envious location on the banks of The Yarra this two bedroom apartment with a north westerly aspect enjoys sunset views over the marina below from your private and spacious balcony. Step into an open plan living area with floor to ceiling windows and an adjoining gourmet kitchen that will make entertaining a delight. Each generously sized bedroom is ideally located either side of the living area and hallway and include mirrored built-in-robes, both serviced by the centrally positioned high grade bathroom with European laundry.

50 Lorimer Street sits perfectly in the precinct with a host of restaurants at your doorstep, public transport and South Wharf shopping/dining just a couple of minutes' walk away, all the boxes really are ticked for that inner city lifestyle with a twist of a harmonious community by the water.