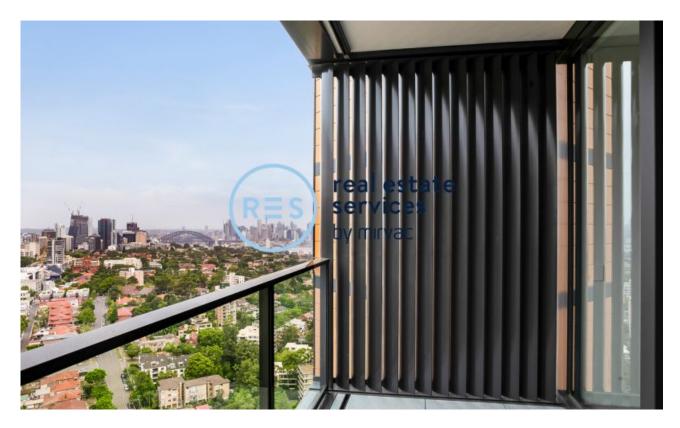

## Incredible Views | Parking Included

NOTE - INFORMATION BELOW REGARDING INSPECTIONS OF THIS PROPERTY

This 68sqm, Level 31, 1-Bedroom Apartment + Study Room features:

- Well-appointed bedroom with built-in wardrobes
- Secure allocated car space in basement
- Private study room, perfect for home office, visitors or nursery
- Open-plan living and dining area with generous ceiling height
- Modern island kitchen with stone bench top and built-in appliances
- Luxurious bathroom with plenty of storage
- Internal laundry with dryer included
- Secure storage cage provided