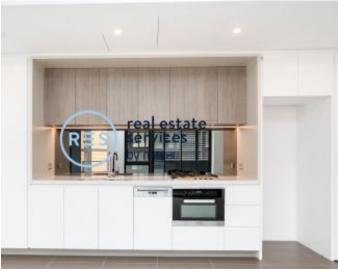

## Incredible Views | Parking Included

NOTE - INFORMATION BELOW REGARDING INSPECTIONS OF THIS PROPERTY

This 68sqm, Level 31, 1-Bedroom Apartment + Study Room features:

- Well-appointed bedroom with built-in wardrobes
- Secure allocated car space in basement
- Private study room, perfect for home office, visitors or nursery
- Open-plan living and dining area with generous ceiling height
- Modern island kitchen with stone bench top and built-in appliances
- Luxurious bathroom with plenty of storage
- Internal laundry with dryer included
- Secure storage cage provided