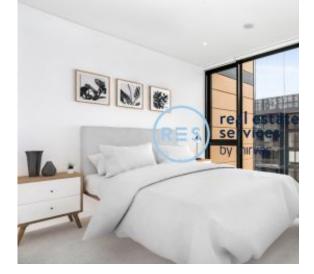

## Incredible Views | Parking Included

NOTE - INFORMATION BELOW REGARDING INSPECTIONS OF THIS PROPERTY

This 68sqm, Level 31, 1-Bedroom Apartment + Study Room features:

- Well-appointed bedroom with built-in wardrobes
- Secure allocated car space in basement
- Private study room, perfect for home office, visitors or nursery
- Open-plan living and dining area with generous ceiling height
- Modern island kitchen with stone bench top and built-in appliances
- Luxurious bathroom with plenty of storage
- Internal laundry with dryer included
- Secure storage cage provided