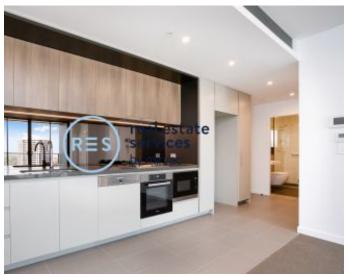

## St Leonards Square | 2-Bedroom Apartment with Parking!

This Level 30, 2-Bedroom Apartment features:

- Well-appointed bedrooms with floor to ceiling built-in wardrobes
- Open-plan living and dining area with generous ceiling height
- Modern kitchen with stone benchtop and built-in appliances
- Luxurious bathrooms with plenty of storage
- North-West facing balcony flowing on from the living area
- Internal laundry with dryer included
- Secure car space and storage cage provided
- Ducted A/C, video intercom and NBN connectivity
- Resident access to the pool, spa, sauna, steam room and outdoor terrace