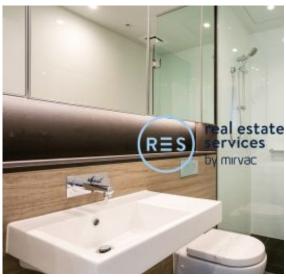

## St Leonards Square | 2-Bedroom Apartment with Parking!

This Level 30, 2-Bedroom Apartment features:

- Well-appointed bedrooms with floor to ceiling built-in wardrobes
- Open-plan living and dining area with generous ceiling height
- Modern kitchen with stone benchtop and built-in appliances
- Luxurious bathrooms with plenty of storage
- North-West facing balcony flowing on from the living area
- Internal laundry with dryer included
- Secure car space and storage cage provided
- Ducted A/C, video intercom and NBN connectivity
- Resident access to the pool, spa, sauna, steam room and outdoor terrace