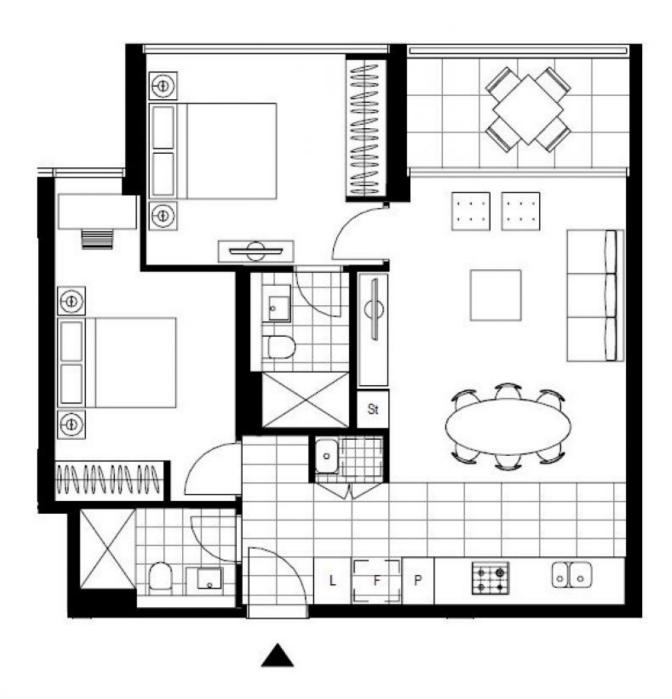

## St Leonards Square | 2-Bedroom Apartment with Parking!

This Level 30, 2-Bedroom Apartment features:

- Well-appointed bedrooms with floor to ceiling built-in wardrobes
- Open-plan living and dining area with generous ceiling height
- Modern kitchen with stone benchtop and built-in appliances
- Luxurious bathrooms with plenty of storage
- North-West facing balcony flowing on from the living area
- Internal laundry with dryer included
- Secure car space and storage cage provided
- Ducted A/C, video intercom and NBN connectivity
- Resident access to the pool, spa, sauna, steam room and outdoor terrace

## Deposit taken!

Contact: Christine Howison

02 8588 8888 0459 222 085

Type: Apartment
Date Available: 17/11/2020
Bond: \$2840

https://www.resbymirvac.com

Plans shown are only indicative of layout. Dimensions are approximate.