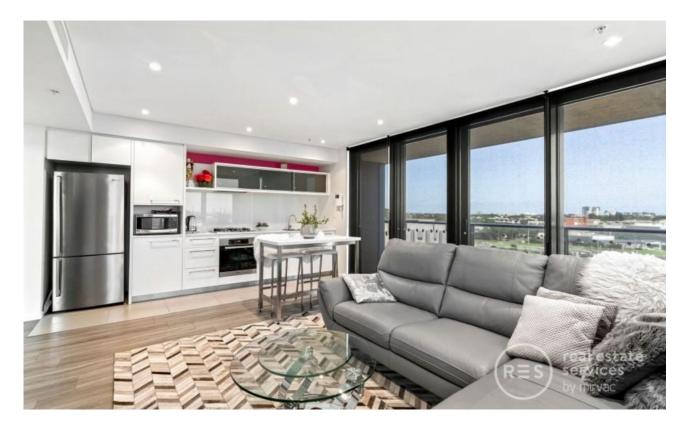

#### Yarra Point brilliance with a waterside location

Modern two bedroom residence located in the heart of the prestigious Yarra's Edge precinct . With access to Mirvac's state of the art Rek Dek facilities comprising of Pool, Spa, Gym and Sauna and also the lavish communal facilities within Yarra Point; this is a lifestyle second to none.

Expansive living and dining experience leading to adjoining balcony 2 lavish bedrooms boasting views of the Yarra river

Internal area: 79m2 Balcony area: 12m2 Video intercom entrance

### Level 8

-Corner apartment

-Southern aspect with views over Port

Phillip Bay and Yarra river

- Floorboards to living area
- Internal area: 79m2
- Balcony area: 12m2
- European laundr
- 1X spaces

For more information, please contact: