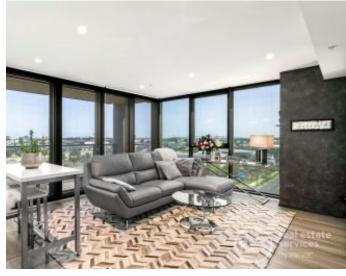

Expansive living and dining experience leading to adjoining balcony 2 lavish bedrooms boasting views of the Yarra river

Internal area: 79m2 Balcony area: 12m2 Video intercom entrance

### Level 8

-Corner apartment

-Southern aspect with views over Port

Phillip Bay and Yarra river

- Floorboards to living area
- Internal area: 79m2
- Balcony area: 12m2
- European laundr
- 1X spaces

For more information, please contact: