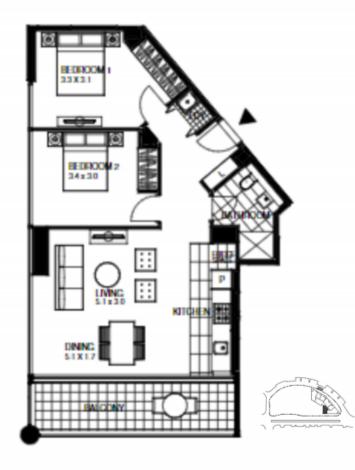

Expansive living and dining experience leading to adjoining balcony 2 lavish bedrooms boasting views of the Yarra river

Internal area: 79m2 Balcony area: 12m2 Video intercom entrance

### Level 8

-Corner apartment

-Southern aspect with views over Port

Phillip Bay and Yarra river

- Floorboards to living area
- Internal area: 79m2
- Balcony area: 12m2
- European laundr
- 1X spaces

For more information, please contact:

Aleiasha Clark 0491 174 507 aleiasha.clark@resbymirvac.con

Plans shown are only indicative of layout. Dimensions are approximate.