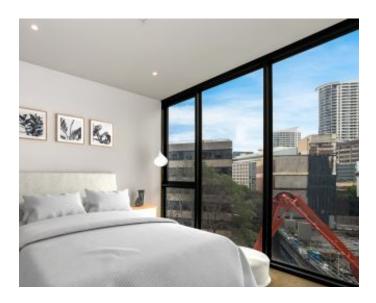

## 2-Bedroom Apartment In St Leonard Square

This 75sqm, 3rd floor Apartment features:

- Large bedrooms with floor to ceiling built-in wardrobes
- Open-plan living and dining area with balcony
- Galley kitchen with stone benchtop and Miele appliances
- Modern bathrooms with plenty of storage
- Internal laundry with dryer included
- Secure storage cage included
- Ducted A/C, video intercom and NBN connectivity
- Resident access to the pool, spa, sauna, steam room and outdoor terrace
- St Leonards Square houses a fitness centre and concierge facility