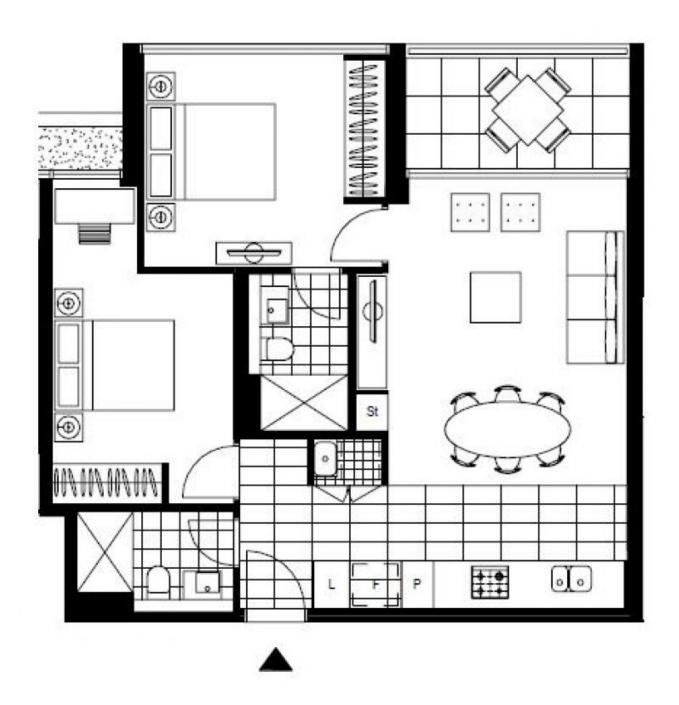

## 2-Bedroom Apartment In St Leonard Square

This 75sqm, 3rd floor Apartment features:

- Large bedrooms with floor to ceiling built-in wardrobes
- Open-plan living and dining area with balcony
- Galley kitchen with stone benchtop and Miele appliances
- Modern bathrooms with plenty of storage
- Internal laundry with dryer included
- Secure storage cage included
- Ducted A/C, video intercom and NBN connectivity
- Resident access to the pool, spa, sauna, steam room and outdoor terrace
- St Leonards Square houses a fitness centre and concierge facility

Plans shown are only indicative of layout. Dimensions are approximate.