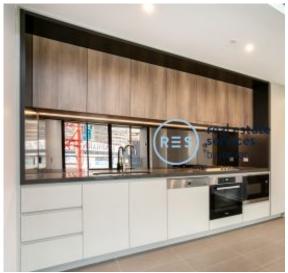

## 2-Bedroom Apartment In St Leonard Square

This 75sqm, 3rd floor Apartment features:

- Large bedrooms with floor to ceiling built-in wardrobes
- Open-plan living and dining area with balcony
- Galley kitchen with stone benchtop and Miele appliances
- Modern bathrooms with plenty of storage
- Internal laundry with dryer included
- Secure storage cage included
- Ducted A/C, video intercom and NBN connectivity
- Resident access to the pool, spa, sauna, steam room and outdoor terrace
- St Leonards Square houses a fitness centre and concierge facility