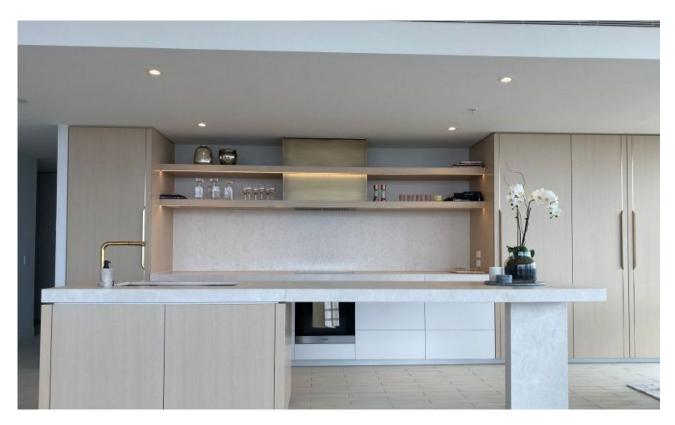

## Fully-furnished Eastbourne Apartment - 2-bedroom corner apartment with bathtub

This Apartment is fully-furnished. The owner would prefer a 6 month lease term, although would consider longer lease term for the right tenant.

## Apartment features:

- ? Bespoke design, quality construction, and finishes
- ? Internal space of 137m2
- ? Large Balcony ? 13m2
- ? X2 Car spaces, side-by-side