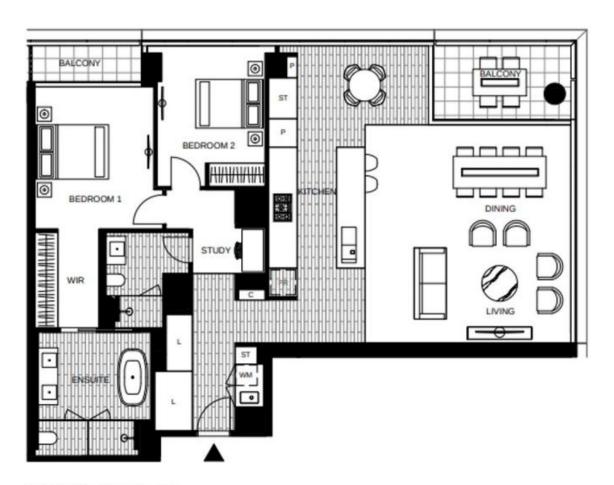

## Apartment features:

- ? Bespoke design, quality construction, and finishes
- ? Internal space of 137m2
- ? Large Balcony ? 13m2
- ? X2 Car spaces, side-by-side

LEVEL 11V, 12V, 13V, 14V

Plans shown are only indicative of layout. Dimensions are approximate.