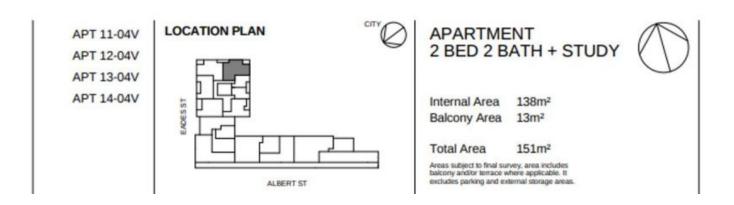

## Apartment features:

- ? Bespoke design, quality construction, and finishes
- ? Internal space of 137m2
- ? Large Balcony ? 13m2
- ? X2 Car spaces, side-by-side

LEVEL 11V, 12V, 13V, 14V

Plans shown are only indicative of layout. Dimensions are approximate.