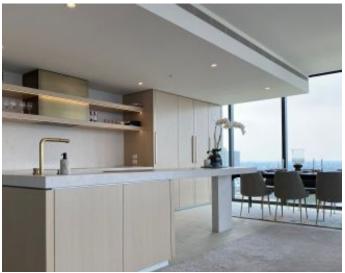

## Fully-furnished Eastbourne Apartment - 2-bedroom corner apartment with bathtub

This Apartment is fully-furnished. The owner would prefer a 6 month lease term, although would consider longer lease term for the right tenant.

## Apartment features:

- ? Bespoke design, quality construction, and finishes
- ? Internal space of 137m2
- ? Large Balcony ? 13m2
- ? X2 Car spaces, side-by-side