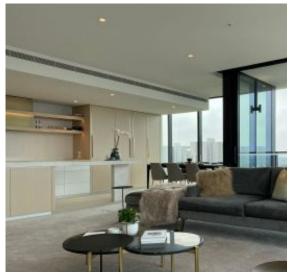

## Fully-furnished Eastbourne Apartment - 2-bedroom corner apartment with bathtub

This Apartment is fully-furnished. The owner would prefer a 6 month lease term, although would consider longer lease term for the right tenant.

## Apartment features:

- ? Bespoke design, quality construction, and finishes
- ? Internal space of 137m2
- ? Large Balcony ? 13m2
- ? X2 Car spaces, side-by-side