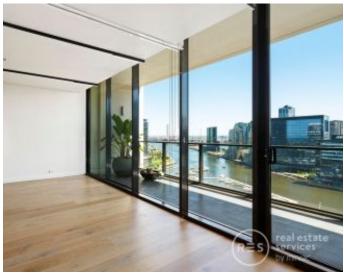

The northerly views are one of the first things you'll notice when stepping inside this 20th floor retreat. The tranquil marina and further out to the Docklands are all within your sight and best enjoyed out on the generous undercover balcony, which is easily accessed via the spacious lounge and dining zone.

Whether preparing breakfast, lunch, or dinner, the stone kitchen never fails to impress. The master bedroom boasts its own private balcony along with a walk-in robe and ensuite, meanwhile the other bedroom features a BIR and has access to the main balcony.