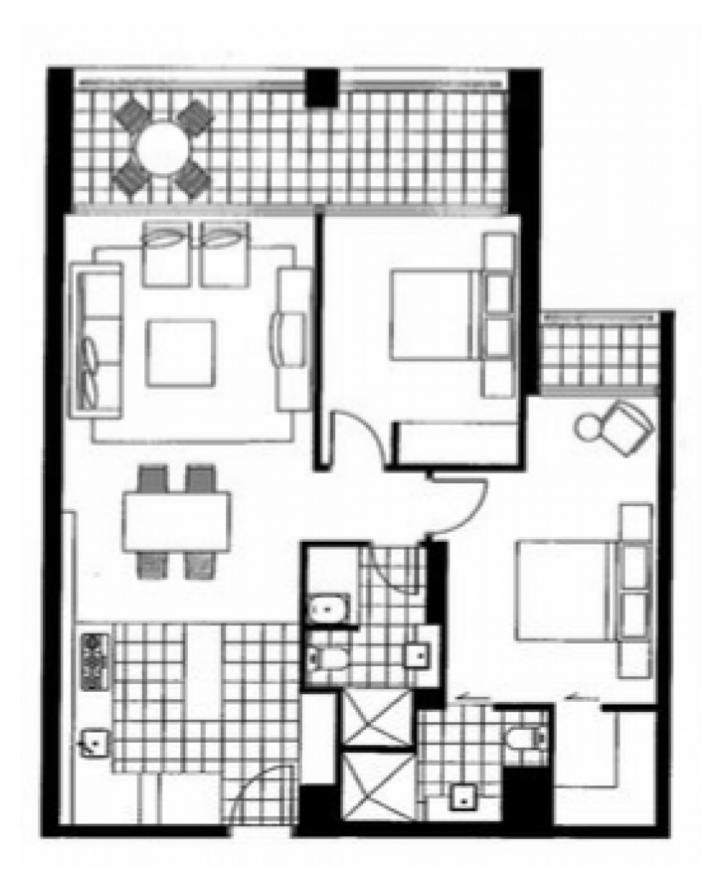

Plans shown are only indicative of layout. Dimensions are approximate.

DOCKLANDS, VIC 2004/60 Lorimer Street