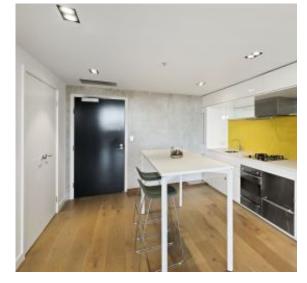

Whether preparing breakfast, lunch, or dinner, the stone kitchen never fails to impress. The master bedroom boasts its own private balcony along with a walk-in robe and ensuite, meanwhile the other bedroom features a BIR and has access to the main balcony.