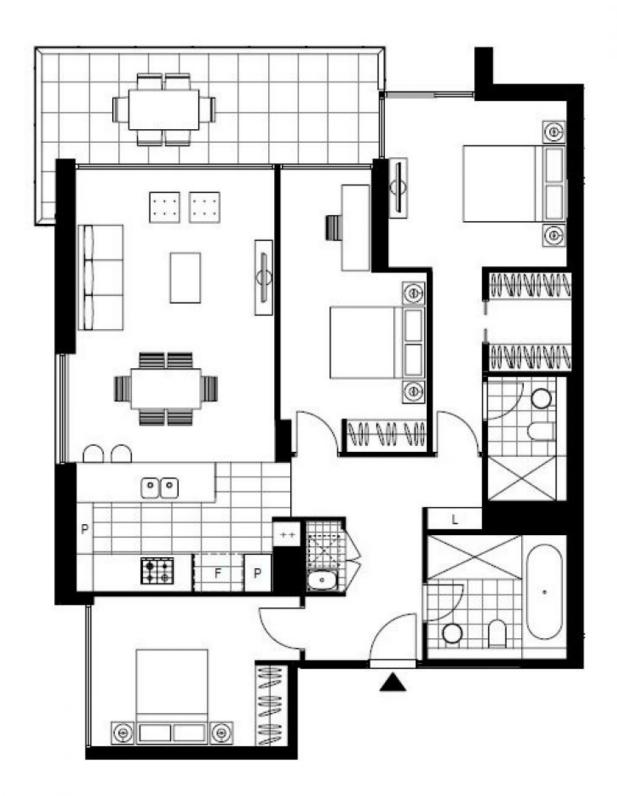

Type: Apartment Sold Date: 06/07/2020 https://www.resbymirvac.com

**BATH** 

Green Square train station to the CBD and airport are only a short living.

The property features:

Plans shown are only indicative of layout. Dimensions are approximate.