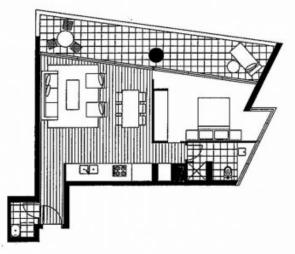

Living 4.1 x 3.4 Dining 3.6 x 2.0 Bedroom 1 3.1 x 3.7 Plus Robe

Please note that this floor plan is a guide only. The information contained herein is not guaranteed. Dimensions are approximate. Prospect purchasers must rely on their own enquiries.

Apartment 07 Level 8 - 29 Hard Surface Option

Plans shown are only indicative of layout. Dimensions are approximate.

DOCKLANDS, VIC 1507/50 Lorimer Street