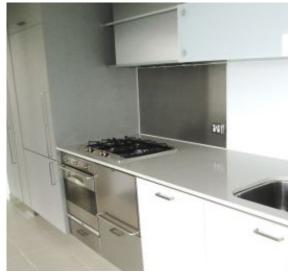

## The biggest and best one bedroom available

This gorgeous one bedroom in one of Docklands most prestigious towers is an opportunity you don't want to miss!

This apartment is comprised of an expansive sun-filled living and dining with floor to ceiling windows, double master bedroom with study nook, entertainers balcony of 22sqm, fantastic easterly aspect, ultra-modern kitchen with stainless steel appliances, Spacious separate full size laundry and zoned heating/cooling.