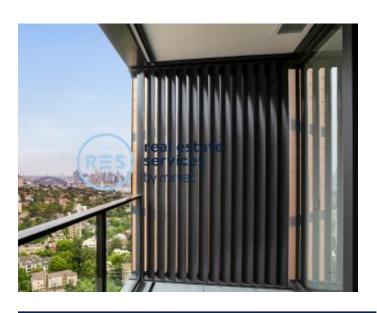

## Incredible Views | Parking Included

This 68sqm, Level 27, 1-Bedroom Apartment + Study Room features:

- Well-appointed bedroom with built-in wardrobes
- Secure allocated car space in basement
- Private study room, perfect for home office, visitors or nursery  $% \left( 1\right) =\left( 1\right) \left( 1\right)$
- Open-plan living and dining area with generous ceiling height
- Modern kitchen with stone bench top and built-in appliances
- Luxurious bathroom with plenty of storage
- Internal laundry with dryer included
- Secure storage cage provided
- Ducted A/C, video intercom and NBN connectivity
- Resident access to the pool, spa, sauna, steam room and outdoor terrace