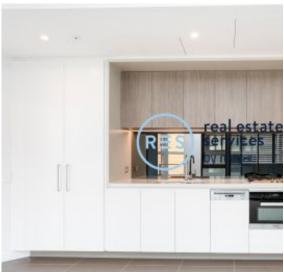

## Incredible Views | Parking Included

This 68sqm, Level 27, 1-Bedroom Apartment + Study Room features:

- Well-appointed bedroom with built-in wardrobes
- Secure allocated car space in basement
- Private study room, perfect for home office, visitors or nursery  $% \left( 1\right) =\left( 1\right) \left( 1\right)$
- Open-plan living and dining area with generous ceiling height
- Modern kitchen with stone bench top and built-in appliances
- Luxurious bathroom with plenty of storage
- Internal laundry with dryer included
- Secure storage cage provided
- Ducted A/C, video intercom and NBN connectivity
- Resident access to the pool, spa, sauna, steam room and outdoor terrace