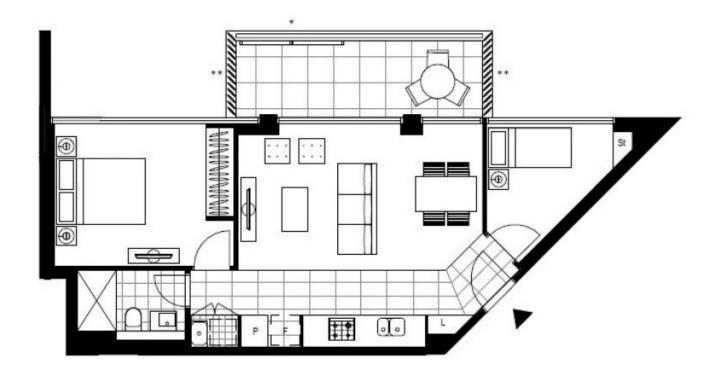

## Incredible Views | Parking Included

This 68sqm, Level 27, 1-Bedroom Apartment + Study Room features:

- Well-appointed bedroom with built-in wardrobes
- Secure allocated car space in basement
- Private study room, perfect for home office, visitors or nursery  $% \left( 1\right) =\left( 1\right) \left( 1\right)$
- Open-plan living and dining area with generous ceiling height
- Modern kitchen with stone bench top and built-in appliances
- Luxurious bathroom with plenty of storage
- Internal laundry with dryer included
- Secure storage cage provided
- Ducted A/C, video intercom and NBN connectivity
- Resident access to the pool, spa, sauna, steam room and outdoor terrace

## **DEPOSIT TAKEN**

Contact: Christine Howison

02 8588 8888

0459 222 085

Type: Apartment Date Available: 30/07/2020

**Bond:** \$2780

https://www.resbymirvac.com

Plans shown are only indicative of layout. Dimensions are approximate.