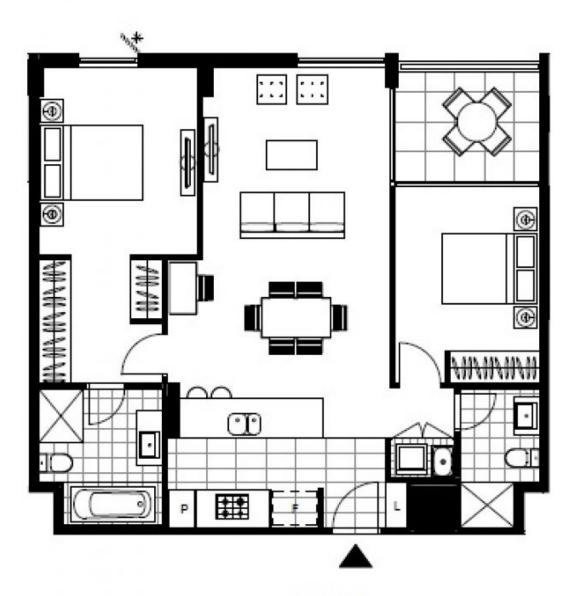

## **GLEBE, NSW** 1202/1 Scotsman Street

## Connectivity and casual sophistication

Blending city connectivity and urban liveability, this apartment impresses with casual sophistication. Modern, easycare interiors have open living zones bathed in light with the ideal flow to a balcony offering leafy streetscape views. Enjoy easy access to the CBD and a stroll to the Tramsheds, cafes, Jubilee Park, buses, and light rail.

• Mirvac build with extra height ceilings enhance the space and light • Headturning breakfast bar, stone benchtops, Miele appliances, gas cooktop

• Double bedrooms with ensuite and dual built-in wardrobes for the master

• Alfresco adds extra living area and harnesses the fresh air and light • Ducted air conditioning, gas hot water, NBN connected, video intercom

Price Guide \$1,120,000 - \$1,180,000

Contact: Matthew Matthews