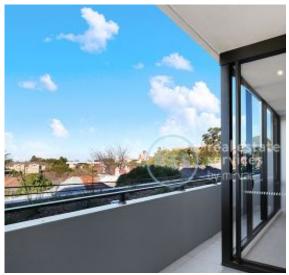

## Near-New, Modern 1-Bedroom Apartment in Marrick & Co.

This 61sqm, 1-Bedroom Apartment features:

- Spacious open-plan living and dining area
- Modern kitchen with stone benchtop and built-in appliances
- Integrated refrigerator included
- Well-appointed bedroom with built-in wardrobe
- Sleek bathroom with plenty of storage
- Private East facing balcony with access from living and bedroom
- Internal laundry with washing machine and dryer included
- Secure basement storage cage included
- Ducted A/C, video intercom and NBN connectivity
- Resident access to rooftop terrace with bbq area and pizza oven