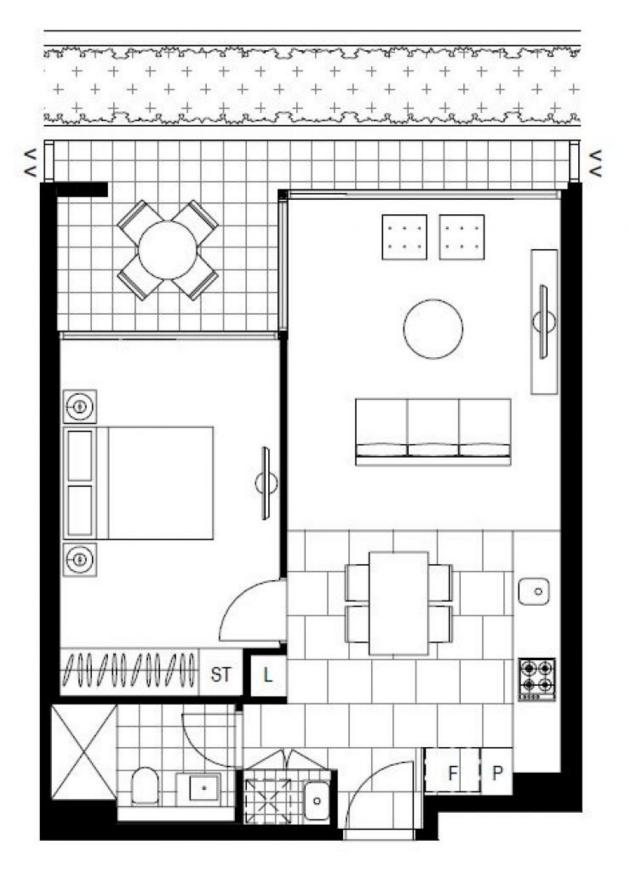

## Near-New, Modern 1-Bedroom Apartment in Marrick & Co.

This 61sqm, 1-Bedroom Apartment features:

- Spacious open-plan living and dining area
- Modern kitchen with stone benchtop and built-in appliances
- Integrated refrigerator included
- Well-appointed bedroom with built-in wardrobe
- Sleek bathroom with plenty of storage
- Private East facing balcony with access from living and bedroom
- Internal laundry with washing machine and dryer included
- Secure basement storage cage included
- Ducted A/C, video intercom and NBN connectivity
- Resident access to rooftop terrace with bbq area and pizza oven