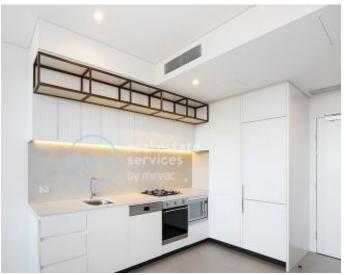

## Near-New, Modern 1-Bedroom Apartment in Marrick & Co.

This 61sqm, 1-Bedroom Apartment features:

- Spacious open-plan living and dining area
- Modern kitchen with stone benchtop and built-in appliances
- Integrated refrigerator included
- Well-appointed bedroom with built-in wardrobe
- Sleek bathroom with plenty of storage
- Private East facing balcony with access from living and bedroom
- Internal laundry with washing machine and dryer included
- Secure basement storage cage included
- Ducted A/C, video intercom and NBN connectivity
- Resident access to rooftop terrace with bbq area and pizza oven