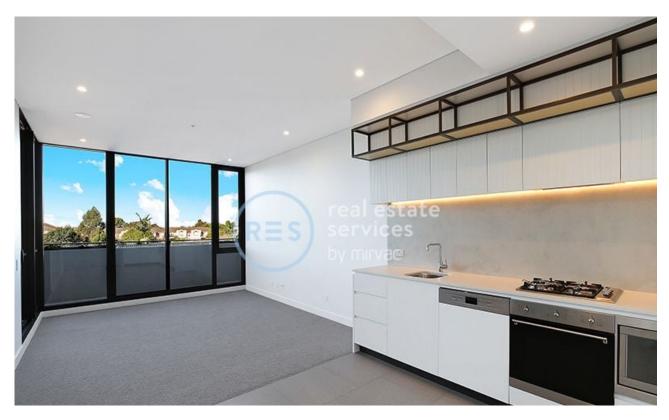

## Near-New, Modern 1-Bedroom Apartment in Marrick & Co.

This 61sqm, 1-Bedroom Apartment features:

- Spacious open-plan living and dining area
- Modern kitchen with stone benchtop and built-in appliances
- Integrated refrigerator included
- Well-appointed bedroom with built-in wardrobe
- Sleek bathroom with plenty of storage
- Private East facing balcony with access from living and bedroom
- Internal laundry with washing machine and dryer included
- Secure basement storage cage included
- Ducted A/C, video intercom and NBN connectivity
- Resident access to rooftop terrace with bbq area and pizza oven