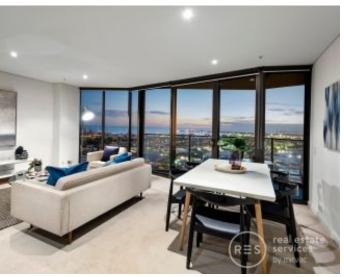

Take advantage of stunning views of Port Phillip Bay, immaculate and spacious internal living, and a spot in the coveted ?Tower 5' complex in the Yarra's Edge precinct with this contemporary 2 bedroom 34th floor residence!

? Sizeable entertainer's balcony delivers incredible views of Port Phillip Bay

- ? Generous living and meals has balcony access and superb natural light
- ? Elegant kitchen is equipped with a moveable island bench and stainless steel Miele appliances