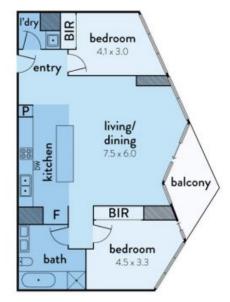

Take advantage of stunning views of Port Phillip Bay, immaculate and spacious internal living, and a spot in the coveted ?Tower 5' complex in the Yarra's Edge precinct with this contemporary 2 bedroom 34th floor residence!

? Sizeable entertainer's balcony delivers incredible views of Port Phillip Bay

- ? Generous living and meals has balcony access and superb natural light
- ? Elegant kitchen is equipped with a moveable island bench and stainless steel Miele appliances

## 3404/90 LORIMER STREET, DOCKLANDS

This floorplan is an artist's impression only, it contains information that we believe to be reliable however we cannot guarantee and accept no responsibility for the accuracy of information supplied. All dimensions are indicative and listed in metres, interested parties should take their own measurements or engage the services of a licensed surveyor.

(not in position)

(not in position)

Plans shown are only indicative of layout. Dimensions are approximate.