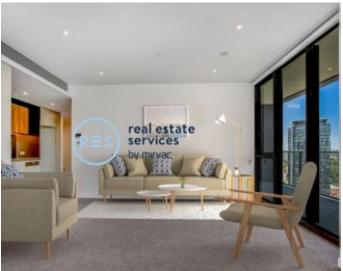

## North-West Facing, 2-Bedroom Apartment with Parking in St Leonards Square

This 98sqm, 15th Floor Apartment features:

- Well-appointed bedrooms with floor to ceiling built-in wardrobes
- Open-plan living and dining area with generous ceiling height
- Modern kitchen with stone benchtop and built-in appliances
- Luxurious bathrooms with plenty of storage
- North-West facing balcony, perfect for entertaining
- Internal laundry with dryer included
- Secure car space and storage cage provided
- Ducted A/C, video intercom and NBN connectivity
- Resident access to the pool, spa, sauna, steam room, cinema room and outdoor terrace  $\,$