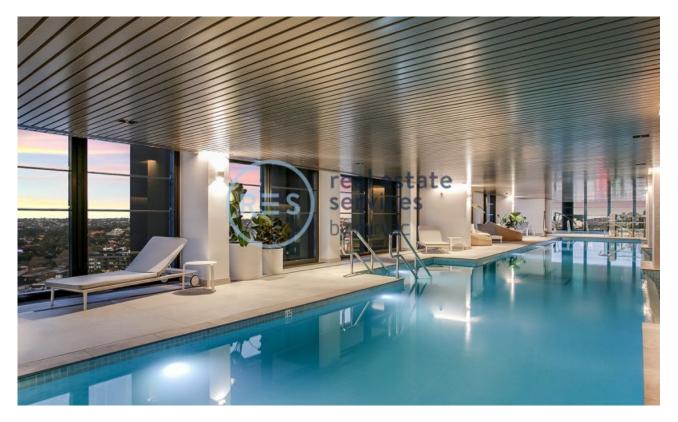

## North-West Facing, 2-Bedroom Apartment with Parking in St Leonards Square

This 98sqm, 15th Floor Apartment features:

- Well-appointed bedrooms with floor to ceiling built-in wardrobes
- Open-plan living and dining area with generous ceiling height
- Modern kitchen with stone benchtop and built-in appliances
- Luxurious bathrooms with plenty of storage
- North-West facing balcony, perfect for entertaining
- Internal laundry with dryer included
- Secure car space and storage cage provided
- Ducted A/C, video intercom and NBN connectivity
- Resident access to the pool, spa, sauna, steam room, cinema room and outdoor terrace  $\,$