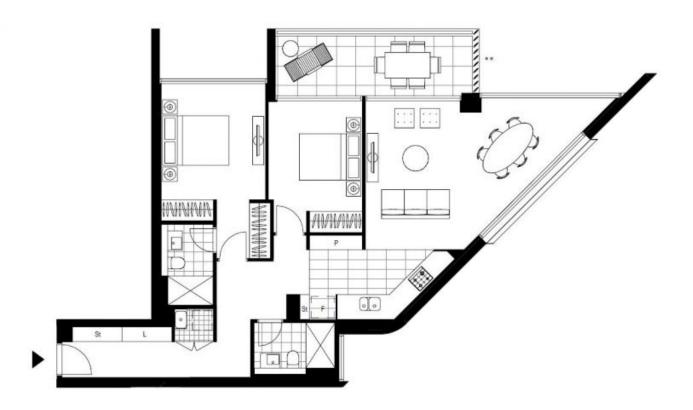

## North-West Facing, 2-Bedroom Apartment with Parking in St Leonards Square

This 98sqm, 15th Floor Apartment features:

- Well-appointed bedrooms with floor to ceiling built-in wardrobes
- Open-plan living and dining area with generous ceiling height
- Modern kitchen with stone benchtop and built-in appliances
- Luxurious bathrooms with plenty of storage
- North-West facing balcony, perfect for entertaining
- Internal laundry with dryer included
- Secure car space and storage cage provided
- Ducted A/C, video intercom and NBN connectivity
- Resident access to the pool, spa, sauna, steam room, cinema room and outdoor terrace  $\,$

## Deposit Taken | Contact Christine 0459 222 085

Contact: Christine Howison

02 8588 8888 0459 222 085

Type: Apartment
Date Available: 24/04/2021
Bond: \$3280

https://www.resbymirvac.com

Plans shown are only indicative of layout. Dimensions are approximate.