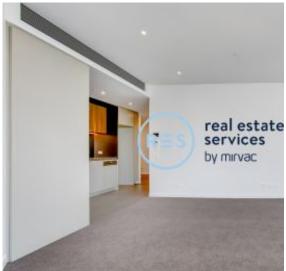

## North-West Facing, 2-Bedroom Apartment with Parking in St Leonards Square

This 98sqm, 15th Floor Apartment features:

- Well-appointed bedrooms with floor to ceiling built-in wardrobes
- Open-plan living and dining area with generous ceiling height
- Modern kitchen with stone benchtop and built-in appliances
- Luxurious bathrooms with plenty of storage
- North-West facing balcony, perfect for entertaining
- Internal laundry with dryer included
- Secure car space and storage cage provided
- Ducted A/C, video intercom and NBN connectivity
- Resident access to the pool, spa, sauna, steam room, cinema room and outdoor terrace  $\,$