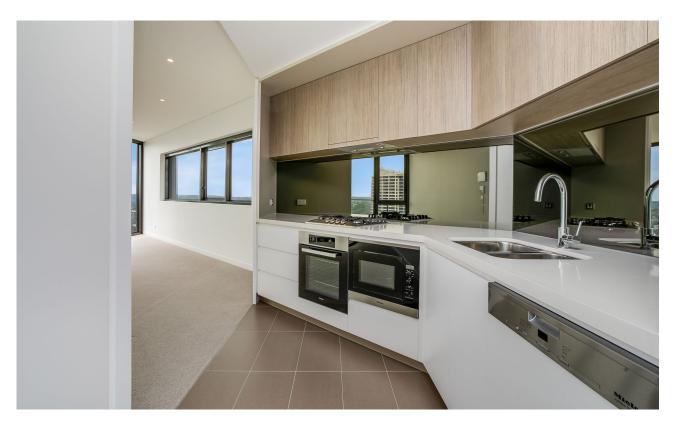

## Large Floorplan | Pool + Spa

This 98sqm, 2-Bedroom Apartment features:

- Well-appointed bedrooms with floor to ceiling built-in wardrobes
- Open-plan living and dining area with generous ceiling height
- Modern island kitchen with stone benchtop and built-in appliances
- Luxurious bathrooms with plenty of storage
- North-West facing balcony, perfect for entertaining
- Internal laundry with dryer included
- Secure car space and storage cage provided
- Ducted A/C, video intercom and NBN connectivity
- Resident access to the pool, spa, sauna, steam room and outdoor terrace
- St Leonards Square will house a fitness centre and concierge facility