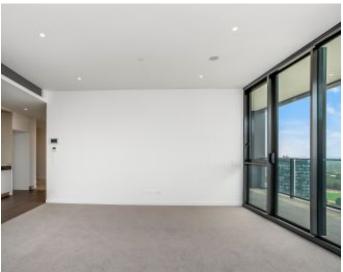

## Large Floorplan | Pool + Spa

This 98sqm, 2-Bedroom Apartment features:

- Well-appointed bedrooms with floor to ceiling built-in wardrobes
- Open-plan living and dining area with generous ceiling height
- Modern island kitchen with stone benchtop and built-in appliances
- Luxurious bathrooms with plenty of storage
- North-West facing balcony, perfect for entertaining
- Internal laundry with dryer included
- Secure car space and storage cage provided
- Ducted A/C, video intercom and NBN connectivity
- Resident access to the pool, spa, sauna, steam room and outdoor terrace
- St Leonards Square will house a fitness centre and concierge facility