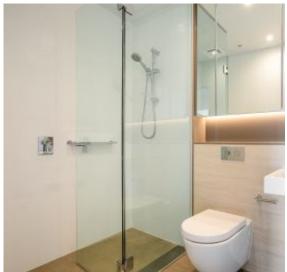

## Large Floorplan | Pool + Spa

This 98sqm, 2-Bedroom Apartment features:

- Well-appointed bedrooms with floor to ceiling built-in wardrobes
- Open-plan living and dining area with generous ceiling height
- Modern island kitchen with stone benchtop and built-in appliances
- Luxurious bathrooms with plenty of storage
- North-West facing balcony, perfect for entertaining
- Internal laundry with dryer included
- Secure car space and storage cage provided
- Ducted A/C, video intercom and NBN connectivity
- Resident access to the pool, spa, sauna, steam room and outdoor terrace
- St Leonards Square will house a fitness centre and concierge facility