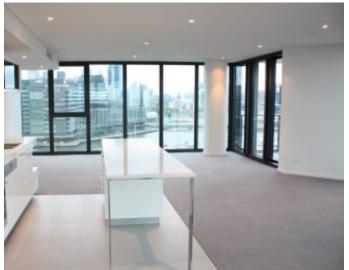

Enjoying bright floor-to-ceiling windows, stone benchtops, quality fittings and fixtures, and a thoughtful layout, this inspired dwelling will have widespread appeal. The generous lounge and dining space flows out to a charmed undercover balcony which is the ideal spot to soak in the brilliant city and Yarra River vistas, meanwhile back inside and the kitchen has everything you need including a gleaming glass splashback, stone island bench, and stainless steel Miele appliances.