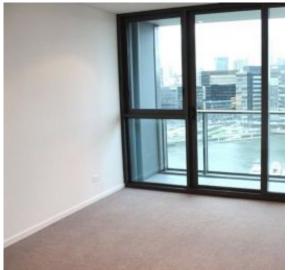

Enjoying bright floor-to-ceiling windows, stone benchtops, quality fittings and fixtures, and a thoughtful layout, this inspired dwelling will have widespread appeal. The generous lounge and dining space flows out to a charmed undercover balcony which is the ideal spot to soak in the brilliant city and Yarra River vistas, meanwhile back inside and the kitchen has everything you need including a gleaming glass splashback, stone island bench, and stainless steel Miele appliances.