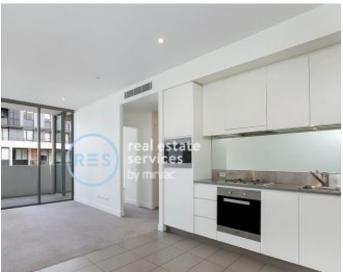

## Modern 1-Bedroom Apartment in Tranquil Harold Park

This oversized, 6th floor apartment features:

- Spacious bedroom with floor-to-ceiling built-in wardrobe
- Open-plan, tiled living and dining area with access to balcony
- Sleek kitchen with stone benchtop and built-in Miele appliances
- Modern bathroom with plenty of vanity storage
- Internal laundry with washing machine and dryer included
- Study nook off bedroom, perfect for a home office
- Secure storage cage included
- Ducted A/C, video intercom and NBN connectivity
- 450m to the Heritage-listed Tramsheds, light rail and public transport