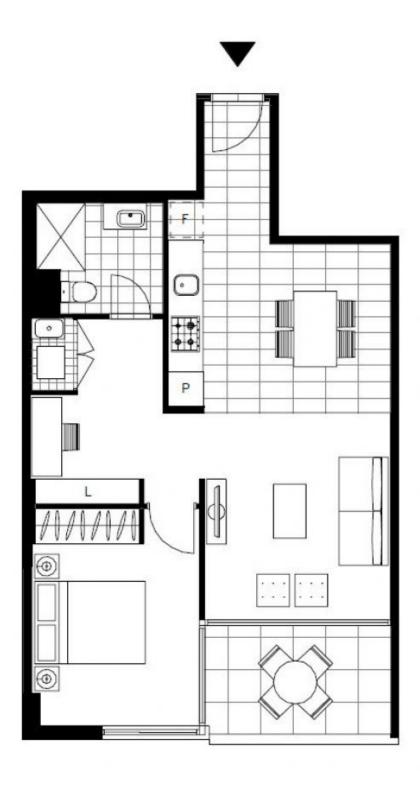

## Modern 1-Bedroom Apartment in Tranquil Harold Park

This oversized, 6th floor apartment features:

- Spacious bedroom with floor-to-ceiling built-in wardrobe
- Open-plan, tiled living and dining area with access to balcony
- Sleek kitchen with stone benchtop and built-in Miele appliances
- Modern bathroom with plenty of vanity storage
- Internal laundry with washing machine and dryer included
- Study nook off bedroom, perfect for a home office
- Secure storage cage included
- Ducted A/C, video intercom and NBN connectivity
- 450m to the Heritage-listed Tramsheds, light rail and public transport

## \$585 per week

Contact: Naz Sabzpouri

02 8588 8888

0401 545 440

Type: Apartment Date Available: 02/03/2021 Bond: \$2340

https://www.resbymirvac.com

Plans shown are only indicative of layout. Dimensions are approximate.