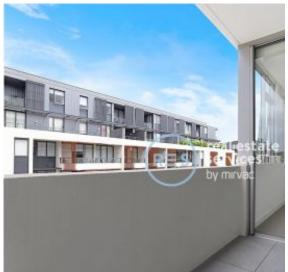

## Modern 1-Bedroom Apartment in Tranquil Harold Park

This oversized, 6th floor apartment features:

- Spacious bedroom with floor-to-ceiling built-in wardrobe
- Open-plan, tiled living and dining area with access to balcony
- Sleek kitchen with stone benchtop and built-in Miele appliances
- Modern bathroom with plenty of vanity storage
- Internal laundry with washing machine and dryer included
- Study nook off bedroom, perfect for a home office
- Secure storage cage included
- Ducted A/C, video intercom and NBN connectivity
- 450m to the Heritage-listed Tramsheds, light rail and public transport