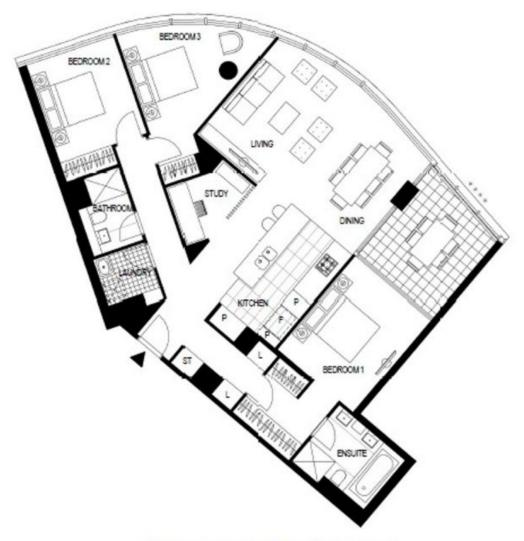

## Luxury apartment in the exclusive forge tower

The apartment is finished to a high standard which you will notice from the moment you enter. Spectacular north facing views, three expansive 3 bedrooms, separate study , 2 bathrooms and 2 carparks, these are just some of the highlights that this apartment has to offer.

This sought after floor plan comprises of the expansive lounge and dining zone with the generous undercover balcony creating additional space for family and entertaining all year round. The state of the art kitchen will be a pleasure to prepare meals thanks to premium stone, immense island bench, elegant storage options, and stainless steel appliances.

The substantial master suite is accompanied by the ensuite with his and her basins the room also has access to the private winter garden balcony. The two additional bedrooms all with built in robes share the central bathroom. You will also enjoy the separate study.