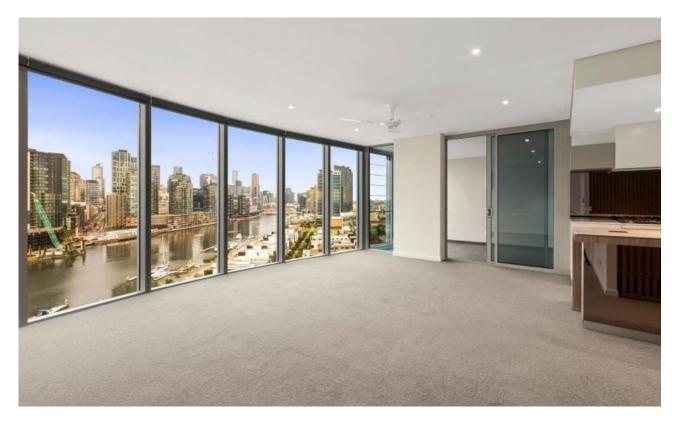

This sought after floor plan comprises of the expansive lounge and dining zone with the generous undercover balcony creating additional space for family and entertaining all year round. The state of the art kitchen will be a pleasure to prepare meals thanks to premium stone, immense island bench, elegant storage options, and stainless steel appliances.