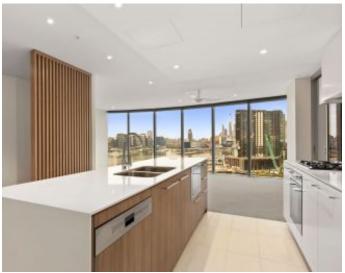

This sought after floor plan comprises of the expansive lounge and dining zone with the generous undercover balcony creating additional space for family and entertaining all year round. The state of the art kitchen will be a pleasure to prepare meals thanks to premium stone, immense island bench, elegant storage options, and stainless steel appliances.