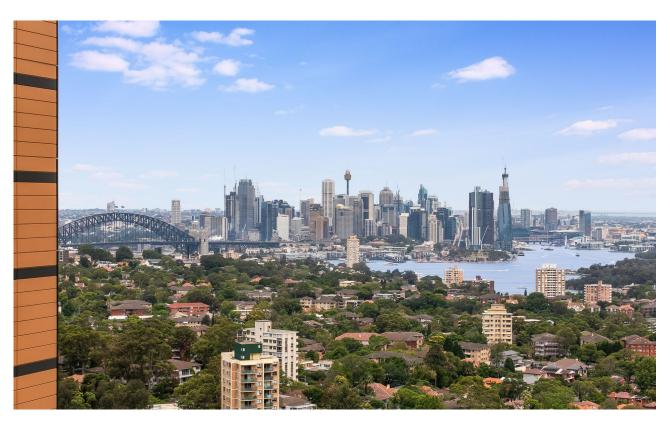

## ST LEONARDS, NSW 2510/486 Pacific Highway

## ONLY ONE AT THIS PRICE - Inspections Available Today

This 68sqm, 1-Bedroom Apartment + Study Room features:

- Well-appointed bedroom with built-in wardrobes
- Private study room, perfect for home office, visitors or nursery
- Open-plan living and dining area with generous ceiling height
- Modern island kitchen with stone benchtop and built-in appliances
- Luxurious bathroom with plenty of storage
- Internal laundry with dryer included
- Secure storage cage provided
- Ducted A/C, video intercom and NBN connectivity
- Resident access to the pool, spa, sauna, steam room and outdoor terrace