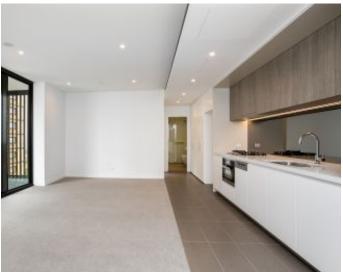

## ONLY ONE AT THIS PRICE - Inspections Available Today

This 68sqm, 1-Bedroom Apartment + Study Room features:

- Well-appointed bedroom with built-in wardrobes
- Private study room, perfect for home office, visitors or nursery
- Open-plan living and dining area with generous ceiling height
- Modern island kitchen with stone benchtop and built-in appliances
- Luxurious bathroom with plenty of storage
- Internal laundry with dryer included
- Secure storage cage provided
- Ducted A/C, video intercom and NBN connectivity
- Resident access to the pool, spa, sauna, steam room and outdoor terrace