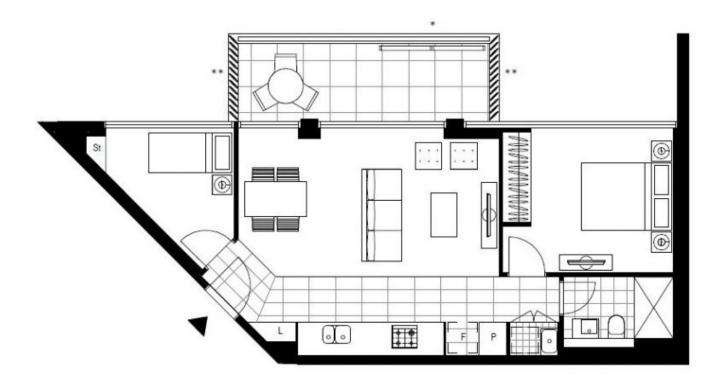

## ONLY ONE AT THIS PRICE - Inspections Available Today

This 68sqm, 1-Bedroom Apartment + Study Room features:

- Well-appointed bedroom with built-in wardrobes
- Private study room, perfect for home office, visitors or nursery
- Open-plan living and dining area with generous ceiling height
- Modern island kitchen with stone benchtop and built-in appliances
- Luxurious bathroom with plenty of storage
- Internal laundry with dryer included
- Secure storage cage provided
- Ducted A/C, video intercom and NBN connectivity
- Resident access to the pool, spa, sauna, steam room and outdoor terrace