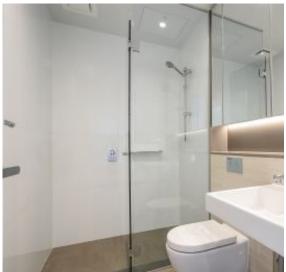

## ONLY ONE AT THIS PRICE - Inspections Available Today

This 68sqm, 1-Bedroom Apartment + Study Room features:

- Well-appointed bedroom with built-in wardrobes
- Private study room, perfect for home office, visitors or nursery
- Open-plan living and dining area with generous ceiling height
- Modern island kitchen with stone benchtop and built-in appliances
- Luxurious bathroom with plenty of storage
- Internal laundry with dryer included
- Secure storage cage provided
- Ducted A/C, video intercom and NBN connectivity
- Resident access to the pool, spa, sauna, steam room and outdoor terrace