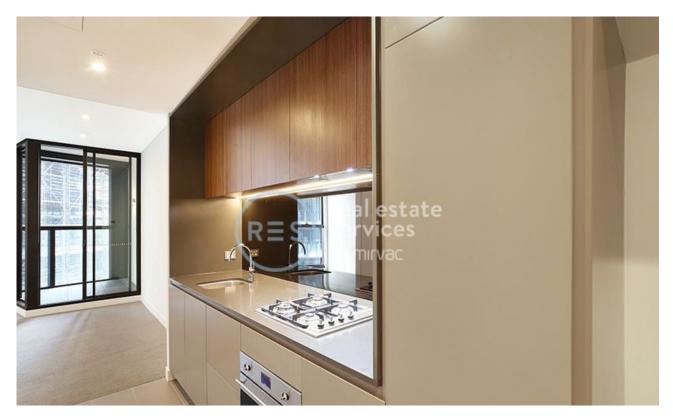

## Near-New 1-Bedroom Apartment in Green Square

This 54sqm, 5th floor Apartment features:

- Spacious bedroom with generous built-in wardrobe
- Open-plan living and dining area, leading to the balcony
- Contemporary kitchen with stone benchtop and Smeg appliances
- Sleek bathroom with plenty of vanity storage
- Internal laundry with dryer included
- Secure storage cage included
- Ducted A/C, video intercom and NBN connectivity
- 300m to Woolworths, The Social Corner and Green Square Train Station (10mins to the City)