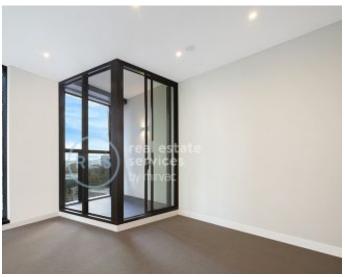

## Near-New 1-Bedroom Apartment in Green Square

This 54sqm, 5th floor Apartment features:

- Spacious bedroom with generous built-in wardrobe
- Open-plan living and dining area, leading to the balcony
- Contemporary kitchen with stone benchtop and Smeg appliances
- Sleek bathroom with plenty of vanity storage
- Internal laundry with dryer included
- Secure storage cage included
- Ducted A/C, video intercom and NBN connectivity
- 300m to Woolworths, The Social Corner and Green Square Train Station (10mins to the City)