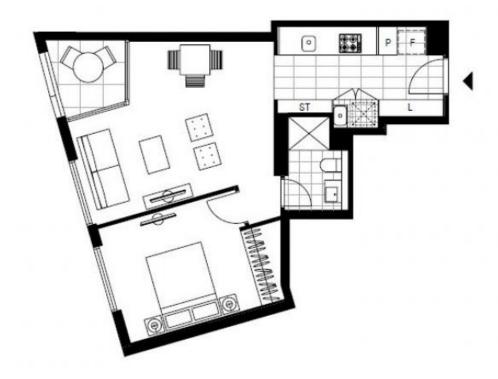

## Near-New 1-Bedroom Apartment in Green Square

This 54sqm, 5th floor Apartment features:

- Spacious bedroom with generous built-in wardrobe
- Open-plan living and dining area, leading to the balcony
- Contemporary kitchen with stone benchtop and Smeg appliances
- Sleek bathroom with plenty of vanity storage
- Internal laundry with dryer included
- Secure storage cage included
- Ducted A/C, video intercom and NBN connectivity
- 300m to Woolworths, The Social Corner and Green Square Train Station (10mins to the City)