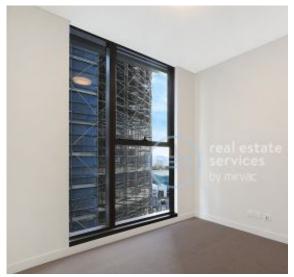

## Near-New 1-Bedroom Apartment in Green Square

This 54sqm, 5th floor Apartment features:

- Spacious bedroom with generous built-in wardrobe
- Open-plan living and dining area, leading to the balcony
- Contemporary kitchen with stone benchtop and Smeg appliances
- Sleek bathroom with plenty of vanity storage
- Internal laundry with dryer included
- Secure storage cage included
- Ducted A/C, video intercom and NBN connectivity
- 300m to Woolworths, The Social Corner and Green Square Train Station (10mins to the City)