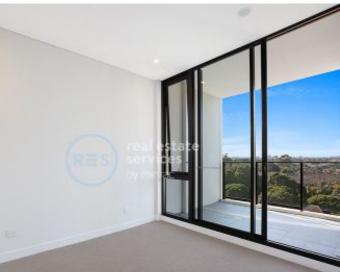

## Brand New, East-Facing 1-Bedroom Apartment in DEPOSIT TAKEN - More Marrick & Co.

This 58sqm, 1-Bedroom Apartment features:

- Tiled, open-plan living and dining area
- Modern kitchen with stone benchtop and built-in appliances
- Well-appointed bedroom with built-in wardrobe
- Sleek bathroom with plenty of storage
- Spacious East-facing balcony with access from living and bedroom
- Internal laundry with dryer included
- Secure basement storage cage included
- Ducted A/C, video intercom and NBN connectivity
- Resident access to rooftop terrace with bbq area and pizza oven
- Onsite building management, 700m to Marrickville Train Station and 1km from Woolworths Marrickville