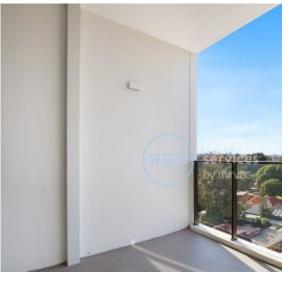

## Brand New, East-Facing 1-Bedroom Apartment in DEPOSIT TAKEN - More Marrick & Co.

This 58sqm, 1-Bedroom Apartment features:

- Tiled, open-plan living and dining area
- Modern kitchen with stone benchtop and built-in appliances
- Well-appointed bedroom with built-in wardrobe
- Sleek bathroom with plenty of storage
- Spacious East-facing balcony with access from living and bedroom
- Internal laundry with dryer included
- Secure basement storage cage included
- Ducted A/C, video intercom and NBN connectivity
- Resident access to rooftop terrace with bbq area and pizza oven
- Onsite building management, 700m to Marrickville Train Station and 1km from Woolworths Marrickville