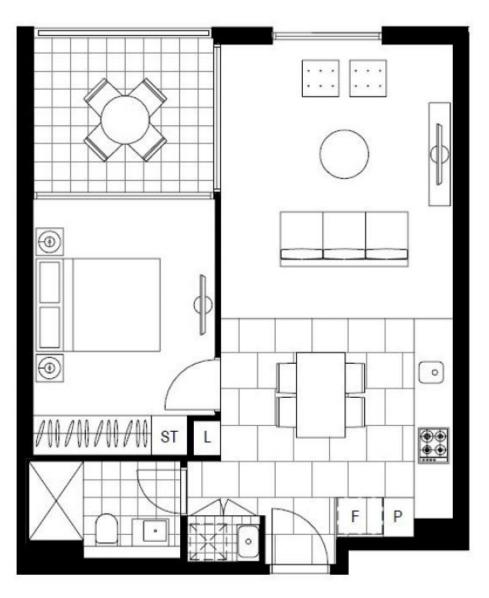

## Brand New, East-Facing 1-Bedroom Apartment in DEPOSIT TAKEN - More Marrick & Co.

This 58sqm, 1-Bedroom Apartment features:

- Tiled, open-plan living and dining area
- Modern kitchen with stone benchtop and built-in appliances
- Well-appointed bedroom with built-in wardrobe
- Sleek bathroom with plenty of storage
- Spacious East-facing balcony with access from living and bedroom
- Internal laundry with dryer included
- Secure basement storage cage included
- Ducted A/C, video intercom and NBN connectivity
- Resident access to rooftop terrace with bbq area and pizza oven
- Onsite building management, 700m to Marrickville Train Station and 1km from Woolworths Marrickville

Plans shown are only indicative of layout. Dimensions are approximate.