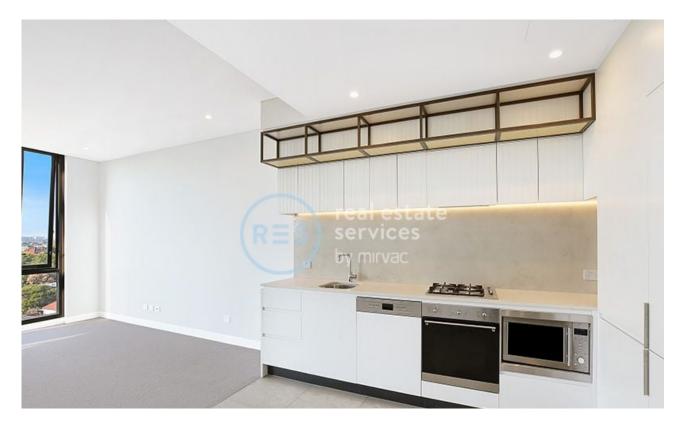

## Brand New, East-Facing 1-Bedroom Apartment in DEPOSIT TAKEN - More Marrick & Co.

This 58sqm, 1-Bedroom Apartment features:

- Tiled, open-plan living and dining area
- Modern kitchen with stone benchtop and built-in appliances
- Well-appointed bedroom with built-in wardrobe
- Sleek bathroom with plenty of storage
- Spacious East-facing balcony with access from living and bedroom
- Internal laundry with dryer included
- Secure basement storage cage included
- Ducted A/C, video intercom and NBN connectivity
- Resident access to rooftop terrace with bbq area and pizza oven
- Onsite building management, 700m to Marrickville Train Station and 1km from Woolworths Marrickville