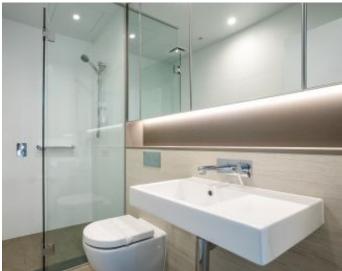

## St Leonards Square | 2-Bedroom Apartment with Parking!

This 83sqm, 2-Bedroom Apartment features:

- Well-appointed bedrooms with floor to ceiling built-in wardrobes
- Open-plan living and dining area with generous ceiling height
- Built-in entertainment unit in living area
- Modern island kitchen with stone benchtop and built-in appliances
- Luxurious bathrooms with plenty of storage
- North-West facing balcony flowing on from the living area
- Internal laundry with dryer included
- Secure car space and storage cage provided
- Ducted A/C, video intercom and NBN connectivity
- Resident access to the pool, spa, sauna, steam room and outdoor terrace