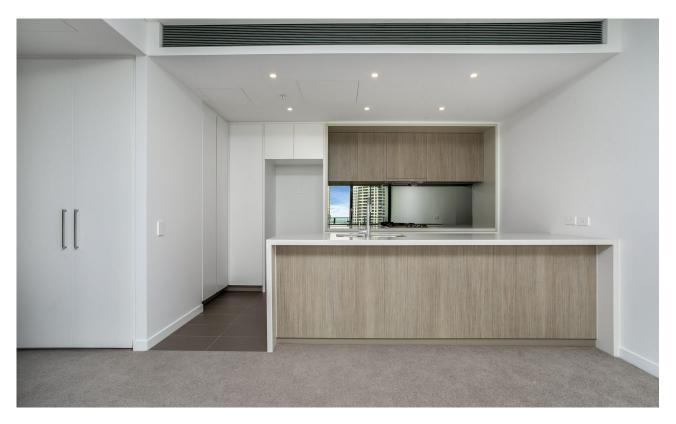

## St Leonards Square | 2-Bedroom Apartment with Parking!

This 83sqm, 2-Bedroom Apartment features:

- Well-appointed bedrooms with floor to ceiling built-in wardrobes
- Open-plan living and dining area with generous ceiling height
- Built-in entertainment unit in living area
- Modern island kitchen with stone benchtop and built-in appliances
- Luxurious bathrooms with plenty of storage
- North-West facing balcony flowing on from the living area
- Internal laundry with dryer included
- Secure car space and storage cage provided
- Ducted A/C, video intercom and NBN connectivity
- Resident access to the pool, spa, sauna, steam room and outdoor terrace