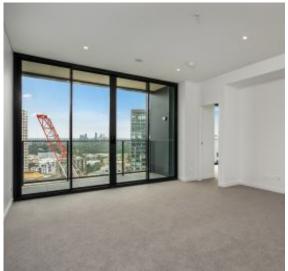

## St Leonards Square | 2-Bedroom Apartment with Parking!

This 83sqm, 2-Bedroom Apartment features:

- Well-appointed bedrooms with floor to ceiling built-in wardrobes
- Open-plan living and dining area with generous ceiling height
- Built-in entertainment unit in living area
- Modern island kitchen with stone benchtop and built-in appliances
- Luxurious bathrooms with plenty of storage
- North-West facing balcony flowing on from the living area
- Internal laundry with dryer included
- Secure car space and storage cage provided
- Ducted A/C, video intercom and NBN connectivity
- Resident access to the pool, spa, sauna, steam room and outdoor terrace