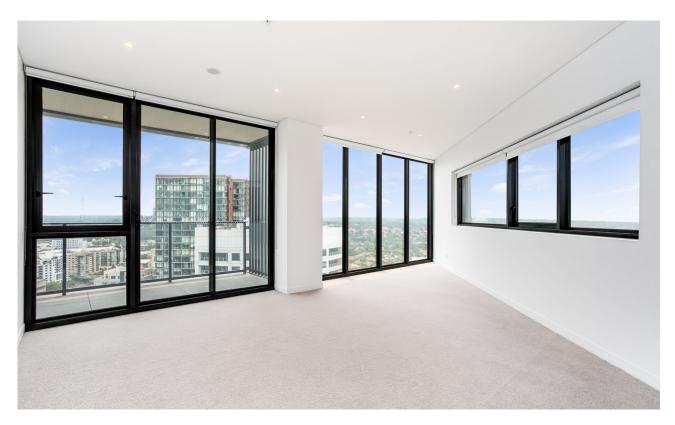

## 2-Bedroom Apartment with Parking in St Leonards Square

This 98sqm, 2-Bedroom Apartment features:

- Well-appointed bedrooms with floor to ceiling built-in wardrobes
- Open-plan living and dining area with generous ceiling height
- Modern island kitchen with stone benchtop and built-in appliances
- Luxurious bathrooms with plenty of storage
- North-West facing balcony, perfect for entertaining
- Internal laundry with dryer included
- Secure car space and storage cage provided
- Ducted A/C, video intercom and NBN connectivity
- Resident access to the pool, spa, sauna, steam room and outdoor terrace