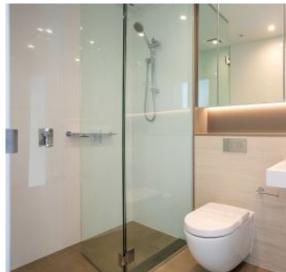

## 2-Bedroom Apartment with Parking in St Leonards Square

This 98sqm, 2-Bedroom Apartment features:

- Well-appointed bedrooms with floor to ceiling built-in wardrobes
- Open-plan living and dining area with generous ceiling height
- Modern island kitchen with stone benchtop and built-in appliances
- Luxurious bathrooms with plenty of storage
- North-West facing balcony, perfect for entertaining
- Internal laundry with dryer included
- Secure car space and storage cage provided
- Ducted A/C, video intercom and NBN connectivity
- Resident access to the pool, spa, sauna, steam room and outdoor terrace