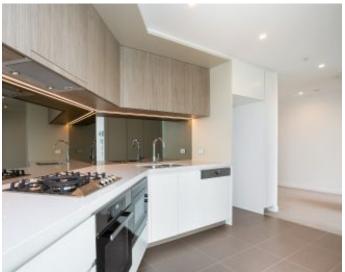

## 2-Bedroom Apartment with Parking in St Leonards Square

This 98sqm, 2-Bedroom Apartment features:

- Well-appointed bedrooms with floor to ceiling built-in wardrobes
- Open-plan living and dining area with generous ceiling height
- Modern island kitchen with stone benchtop and built-in appliances
- Luxurious bathrooms with plenty of storage
- North-West facing balcony, perfect for entertaining
- Internal laundry with dryer included
- Secure car space and storage cage provided
- Ducted A/C, video intercom and NBN connectivity
- Resident access to the pool, spa, sauna, steam room and outdoor terrace