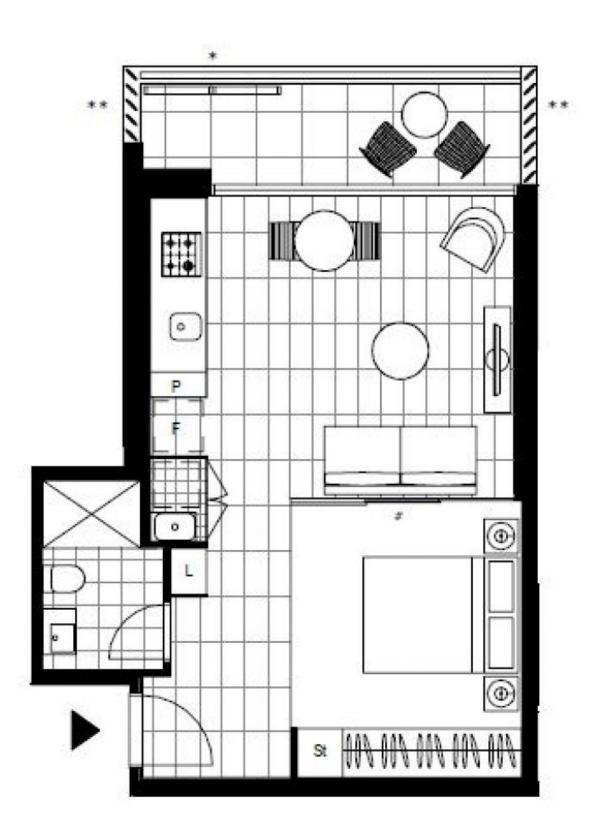

## Studio | Priced to lease

This Studio Apartment on the 12th floor features:

- Modern sliding partition to separate living from sleeping
- Galley kitchen with stone benchtop and Miele appliances
- Ultramodern bathroom with plenty of storage
- Tiled, open-plan living and dining area
- Generous balcony with privacy screens
- Internal laundry with dryer included
- Secure storage cage included + motorbike space
- Ducted A/C, video intercom and NBN connectivity
- Pet friendly, upon application
- Resident access to the pool, spa, sauna, steam room and outdoor terrace

## LEASED | \$510 per week

Contact: Naz Sabzpouri

02 8588 8888 0401 545 440

Type: Studio
Date Available: 15/01/2020

**Bond:** \$2120

https://www.resbymirvac.com

Plans shown are only indicative of layout. Dimensions are approximate.