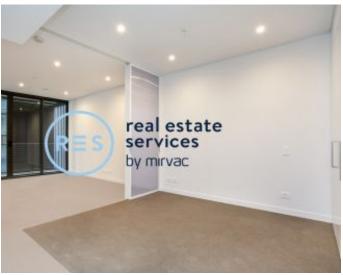

## Studio | Priced to lease

This Studio Apartment on the 12th floor features:

- Modern sliding partition to separate living from sleeping
- Galley kitchen with stone benchtop and Miele appliances
- Ultramodern bathroom with plenty of storage
- Tiled, open-plan living and dining area
- Generous balcony with privacy screens
- Internal laundry with dryer included
- Secure storage cage included + motorbike space
- Ducted A/C, video intercom and NBN connectivity
- Pet friendly, upon application
- Resident access to the pool, spa, sauna, steam room and outdoor terrace