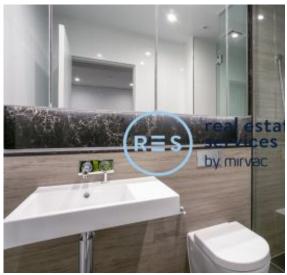

## Studio | Priced to lease

This Studio Apartment on the 12th floor features:

- Modern sliding partition to separate living from sleeping
- Galley kitchen with stone benchtop and Miele appliances
- Ultramodern bathroom with plenty of storage
- Tiled, open-plan living and dining area
- Generous balcony with privacy screens
- Internal laundry with dryer included
- Secure storage cage included + motorbike space
- Ducted A/C, video intercom and NBN connectivity
- Pet friendly, upon application
- Resident access to the pool, spa, sauna, steam room and outdoor terrace