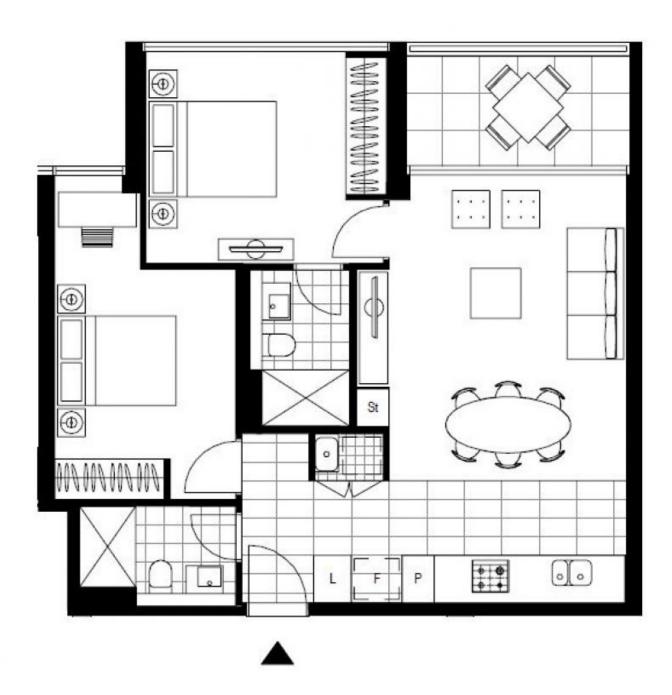

## St Leonards Square | 2-Bedroom Apartment with Parking!

This Level 17, 2-Bedroom Apartment features:

- Well-appointed bedrooms with floor to ceiling built-in wardrobes
- Open-plan living and dining area with generous ceiling height
- Built-in entertainment unit in living area
- Modern island kitchen with stone benchtop and built-in appliances
- Luxurious bathrooms with plenty of storage
- North-West facing balcony flowing on from the living area
- Internal laundry with dryer included
- Secure car space and storage cage provided
- Ducted A/C, video intercom and NBN connectivity
- Resident access to the pool, spa, sauna, steam room and outdoor terrace

## **DEPOSIT TAKEN**

Contact: Christine Howison

02 8588 8888

0459 222 085 **Type:** Apartment

**Date Available:** 15/01/2020 **Bond:** \$2920

https://www.resbymirvac.com

Plans shown are only indicative of layout. Dimensions are approximate.