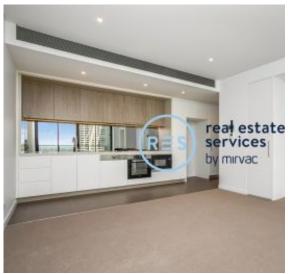

## St Leonards Square | 2-Bedroom Apartment with Parking!

This Level 17, 2-Bedroom Apartment features:

- Well-appointed bedrooms with floor to ceiling built-in wardrobes
- Open-plan living and dining area with generous ceiling height
- Built-in entertainment unit in living area
- Modern island kitchen with stone benchtop and built-in appliances
- Luxurious bathrooms with plenty of storage
- North-West facing balcony flowing on from the living area
- Internal laundry with dryer included
- Secure car space and storage cage provided
- Ducted A/C, video intercom and NBN connectivity
- Resident access to the pool, spa, sauna, steam room and outdoor terrace