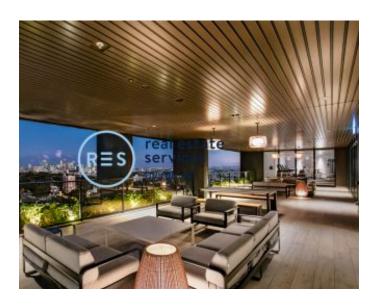

## St Leonards Square | 2-Bedroom Apartment with Parking!

This Level 17, 2-Bedroom Apartment features:

- Well-appointed bedrooms with floor to ceiling built-in wardrobes
- Open-plan living and dining area with generous ceiling height
- Built-in entertainment unit in living area
- Modern island kitchen with stone benchtop and built-in appliances
- Luxurious bathrooms with plenty of storage
- North-West facing balcony flowing on from the living area
- Internal laundry with dryer included
- Secure car space and storage cage provided
- Ducted A/C, video intercom and NBN connectivity
- Resident access to the pool, spa, sauna, steam room and outdoor terrace