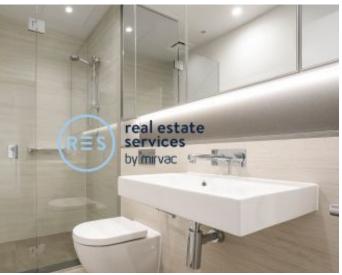

## St Leonards Square | 2-Bedroom Apartment with Parking!

This 83sqm, 2-Bedroom Apartment features:

- Well-appointed bedrooms with floor to ceiling built-in wardrobes
- Open-plan living and dining area with generous ceiling height
- Modern island kitchen with stone benchtops and built-in appliances
- Luxurious bathrooms with plenty of storage
- North-West facing balcony flowing on from the living area
- Internal laundry with dryer included
- Secure car space and storage cage provided
- Ducted A/C, video intercom and NBN connectivity
- Resident access to the pool, spa, sauna, steam room and outdoor terrace