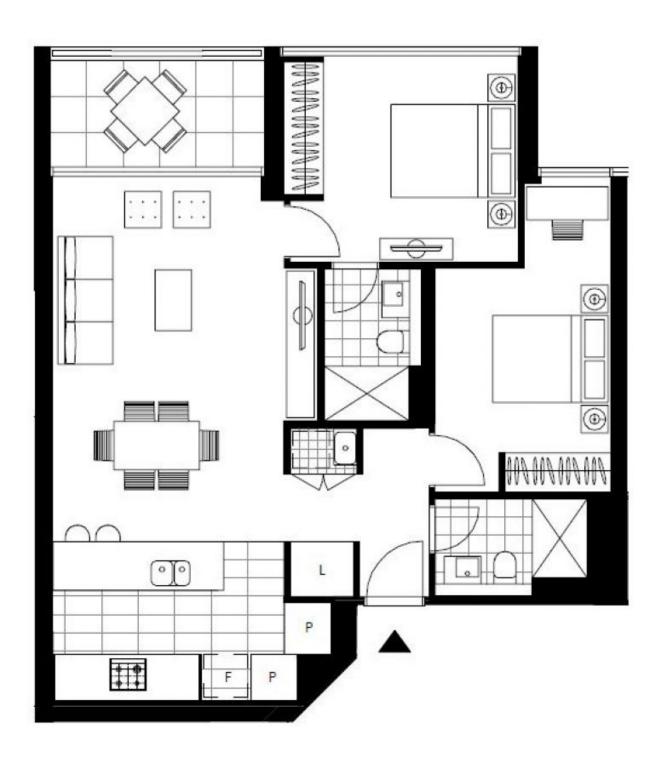

## St Leonards Square | 2-Bedroom Apartment with Parking!

This 83sqm, 2-Bedroom Apartment features:

- Well-appointed bedrooms with floor to ceiling built-in wardrobes
- Open-plan living and dining area with generous ceiling height
- Modern island kitchen with stone benchtops and built-in appliances
- Luxurious bathrooms with plenty of storage
- North-West facing balcony flowing on from the living area
- Internal laundry with dryer included
- Secure car space and storage cage provided
- Ducted A/C, video intercom and NBN connectivity
- Resident access to the pool, spa, sauna, steam room and outdoor terrace