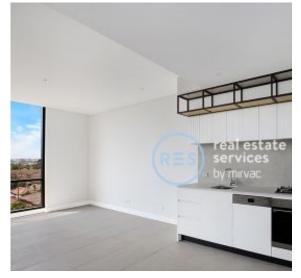

## Brand New 1-Bedroom Apartment with Parking in DEPOSIT TAKEN - More Marrick & Co.

This 58sqm, 1-Bedroom Apartment features:

- Tiled, open-plan living and dining area
- Modern kitchen with stone benchtop and built-in Smeg appliances
- Integrated refrigerator included
- Well-appointed bedroom with built-in wardrobe
- Sleek bathroom with plenty of storage
- East-facing balcony with access from living and bedroom
- Internal laundry with dryer included
- Secure basement carspace and storage cage included
- Ducted A/C, video intercom and NBN connectivity
- Resident access to rooftop terrace with BBQ area and pizza oven