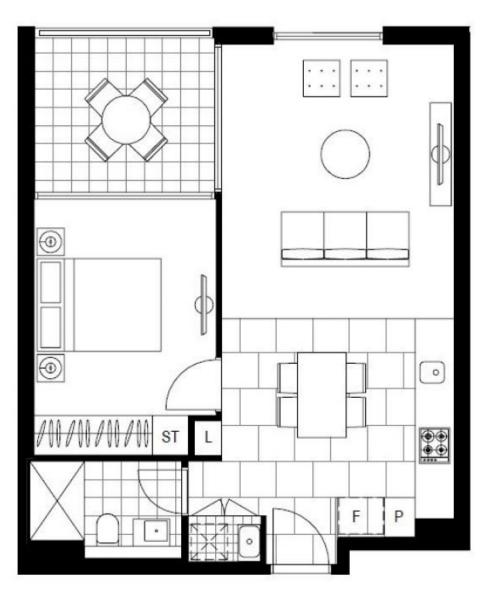

## Brand New 1-Bedroom Apartment with Parking in DEPOSIT TAKEN - More Marrick & Co.

This 58sqm, 1-Bedroom Apartment features:

- Tiled, open-plan living and dining area
- Modern kitchen with stone benchtop and built-in Smeg appliances
- Integrated refrigerator included
- Well-appointed bedroom with built-in wardrobe
- Sleek bathroom with plenty of storage
- East-facing balcony with access from living and bedroom
- Internal laundry with dryer included
- Secure basement carspace and storage cage included
- Ducted A/C, video intercom and NBN connectivity
- Resident access to rooftop terrace with BBQ area and pizza oven

Plans shown are only indicative of layout. Dimensions are approximate.