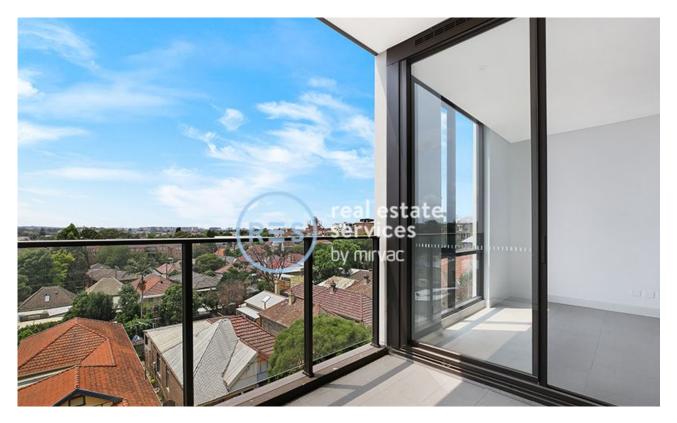

## Brand New 1-Bedroom Apartment with Parking in DEPOSIT TAKEN - More Marrick & Co.

This 58sqm, 1-Bedroom Apartment features:

- Tiled, open-plan living and dining area
- Modern kitchen with stone benchtop and built-in Smeg appliances
- Integrated refrigerator included
- Well-appointed bedroom with built-in wardrobe
- Sleek bathroom with plenty of storage
- East-facing balcony with access from living and bedroom
- Internal laundry with dryer included
- Secure basement carspace and storage cage included
- Ducted A/C, video intercom and NBN connectivity
- Resident access to rooftop terrace with BBQ area and pizza oven