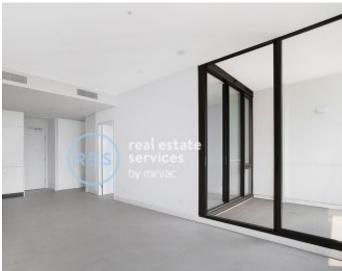

## Brand New 1-Bedroom Apartment with Parking in DEPOSIT TAKEN - More Marrick & Co.

This 58sqm, 1-Bedroom Apartment features:

- Tiled, open-plan living and dining area
- Modern kitchen with stone benchtop and built-in Smeg appliances
- Integrated refrigerator included
- Well-appointed bedroom with built-in wardrobe
- Sleek bathroom with plenty of storage
- East-facing balcony with access from living and bedroom
- Internal laundry with dryer included
- Secure basement carspace and storage cage included
- Ducted A/C, video intercom and NBN connectivity
- Resident access to rooftop terrace with BBQ area and pizza oven