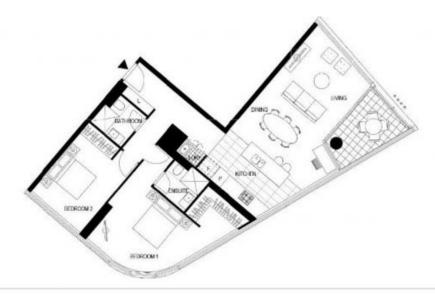

 Bond:
 \$4560

https://www.resbymirvac.com

Boasting 102 sqm of living space, the apartment features:

- ? Open plan living and dining with Port Phillip Bay views
- ? Louvered balcony for year-long indoor/outdoor living