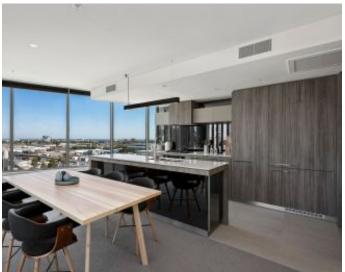

Next generation interiors feature stunning kitchen complemented by European appliances, including dishwasher, integrated Fridge/Freezer, microwave and designer bathrooms finessed with chic fittings and finishes.