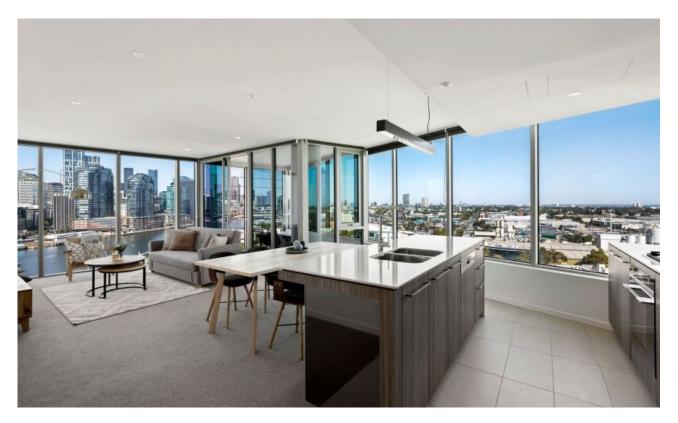

## **Exclusive 2 bedrooms fully furnished**

Forge is Melbourne's newest luxury waterfront address. We are pleased to offer a 2 bedroom apartment on the 12th Floor in the prestigious Yarra's Edge precinct.

Next generation interiors feature stunning kitchen complemented by European appliances, including dishwasher, integrated Fridge/Freezer, microwave and designer bathrooms finessed with chic fittings and finishes.

 Bond:
 \$4560

https://www.resbymirvac.com

Boasting 102 sqm of living space, the apartment features:

- ? Open plan living and dining with Port Phillip Bay views
- ? Louvered balcony for year-long indoor/outdoor living