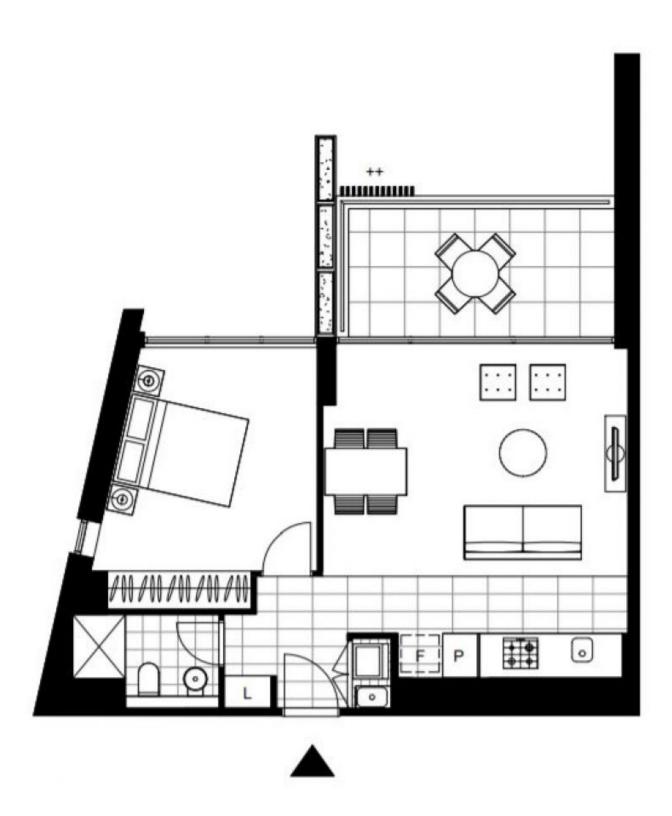

## **GLEBE, NSW** 501/1 Cullen Close

Type:

## Deposit Taken | More are available, call our team on: 02 8588 8888

This 61sqm, 5th level Apartment offers;

Oversized 1-Bedroom Apartment in Vance, Harold Park

- Large bedroom with a generous built-in wardrobe
- Modern galley kitchen with a stone benchtop and Miele appliances
- Sleek bathroom with plenty of storage
- North-facing sunny balcony
- Internal laundry with washer and dryer included
- Secure basement storage cage included
- Ducted A/C, video intercom and NBN connectivity
- 400m to buses, the light rail and the Tramsheds