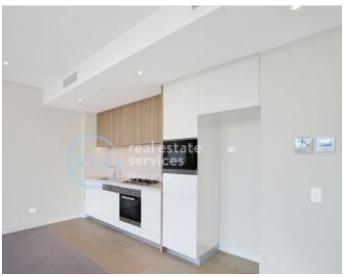

## Deposit Taken | More are available, call our team on: 02 8588 8888

This 61sqm, 5th level Apartment offers;

Oversized 1-Bedroom Apartment in Vance, Harold Park

- Large bedroom with a generous built-in wardrobe
- Modern galley kitchen with a stone benchtop and Miele appliances
- Sleek bathroom with plenty of storage
- North-facing sunny balcony
- Internal laundry with washer and dryer included
- Secure basement storage cage included
- Ducted A/C, video intercom and NBN connectivity
- 400m to buses, the light rail and the Tramsheds