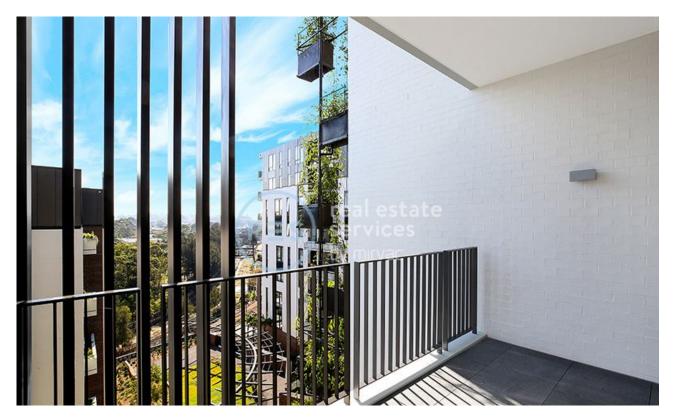

## Deposit Taken | More are available, call our team on: 02 8588 8888

This 61sqm, 5th level Apartment offers;

Oversized 1-Bedroom Apartment in Vance, Harold Park

- Large bedroom with a generous built-in wardrobe
- Modern galley kitchen with a stone benchtop and Miele appliances
- Sleek bathroom with plenty of storage
- North-facing sunny balcony
- Internal laundry with washer and dryer included
- Secure basement storage cage included
- Ducted A/C, video intercom and NBN connectivity
- 400m to buses, the light rail and the Tramsheds