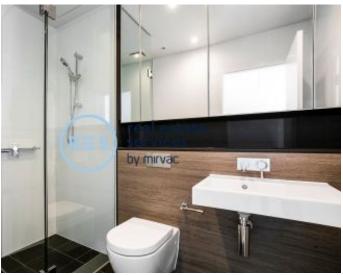

## 2-Bedroom Apartment with Parking in St Leonards Square

This 98sqm, 6th Floor, 2-Bedroom Apartment features:

- Well-appointed bedrooms with floor to ceiling built-in wardrobes
- Open-plan living and dining area with generous ceiling height
- Modern island kitchen with stone benchtop and built-in appliances
- Luxurious bathrooms with plenty of storage
- North-West facing balcony, perfect for entertaining
- Internal laundry with dryer included
- Secure car space and storage cage provided
- Ducted A/C, video intercom and NBN connectivity
- Resident access to the pool, spa, sauna, steam room and outdoor terrace