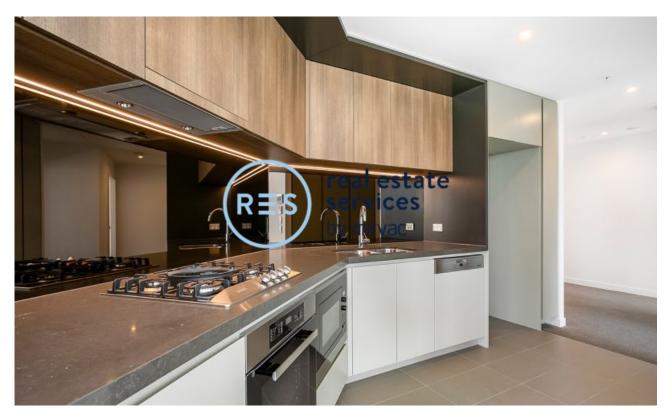

## 2-Bedroom Apartment with Parking in St Leonards Square

This 98sqm, 6th Floor, 2-Bedroom Apartment features:

- Well-appointed bedrooms with floor to ceiling built-in wardrobes
- Open-plan living and dining area with generous ceiling height
- Modern island kitchen with stone benchtop and built-in appliances
- Luxurious bathrooms with plenty of storage
- North-West facing balcony, perfect for entertaining
- Internal laundry with dryer included
- Secure car space and storage cage provided
- Ducted A/C, video intercom and NBN connectivity
- Resident access to the pool, spa, sauna, steam room and outdoor terrace