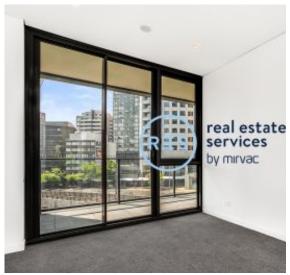

## 2-Bedroom Apartment with Parking in St Leonards Square

This 98sqm, 6th Floor, 2-Bedroom Apartment features:

- Well-appointed bedrooms with floor to ceiling built-in wardrobes
- Open-plan living and dining area with generous ceiling height
- Modern island kitchen with stone benchtop and built-in appliances
- Luxurious bathrooms with plenty of storage
- North-West facing balcony, perfect for entertaining
- Internal laundry with dryer included
- Secure car space and storage cage provided
- Ducted A/C, video intercom and NBN connectivity
- Resident access to the pool, spa, sauna, steam room and outdoor terrace