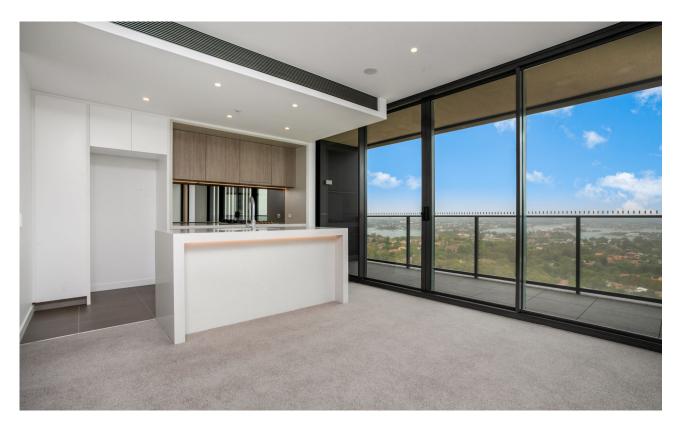

## St Leonards Square | Over-sized Two-Bedroom + Study Apartments

This well thought-out 2-Bedroom Apartment with Study room features:

- Well-appointed bedrooms with floor to ceiling built-in wardrobes
- Well-sized study, perfect for a home office, or guest bedroom
- Open-plan living and dining area with generous ceiling height
- Modern island kitchen with stone benchtops, island benchtop and built-in appliances
- Entertainers' balcony flowing off kitchen and living area
- Luxurious bathrooms with plenty of storage, bath in ensuite
- Internal laundry with dryer included
- Secure car space and storage cage provided
- Ducted A/C, video intercom and NBN connectivity