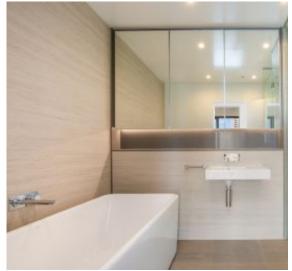

## St Leonards Square | Over-sized Two-Bedroom + Study Apartments

This well thought-out 2-Bedroom Apartment with Study room features:

- Well-appointed bedrooms with floor to ceiling built-in wardrobes
- Well-sized study, perfect for a home office, or guest bedroom
- Open-plan living and dining area with generous ceiling height
- Modern island kitchen with stone benchtops, island benchtop and built-in appliances
- Entertainers' balcony flowing off kitchen and living area
- Luxurious bathrooms with plenty of storage, bath in ensuite
- Internal laundry with dryer included
- Secure car space and storage cage provided
- Ducted A/C, video intercom and NBN connectivity