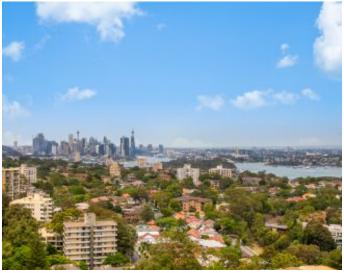

## St Leonards Square | Over-sized Two-Bedroom + Study Apartments

This well thought-out 2-Bedroom Apartment with Study room features:

- Well-appointed bedrooms with floor to ceiling built-in wardrobes
- Well-sized study, perfect for a home office, or guest bedroom
- Open-plan living and dining area with generous ceiling height
- Modern island kitchen with stone benchtops, island benchtop and built-in appliances
- Entertainers' balcony flowing off kitchen and living area
- Luxurious bathrooms with plenty of storage, bath in ensuite
- Internal laundry with dryer included
- Secure car space and storage cage provided
- Ducted A/C, video intercom and NBN connectivity