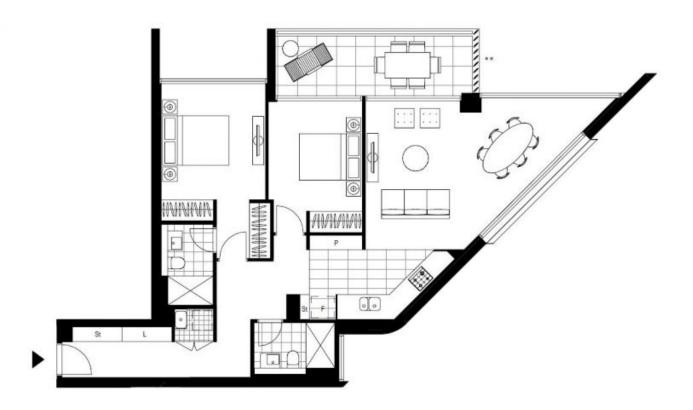

## 2-Bedroom Apartment with Parking in St Leonards Square

This 98sqm, 8th Floor, 2-Bedroom Apartment features:

- Well-appointed bedrooms with floor to ceiling built-in wardrobes
- Open-plan living and dining area with generous ceiling height
- Modern island kitchen with stone benchtop and built-in appliances
- Luxurious bathrooms with plenty of storage
- North-West facing balcony, perfect for entertaining
- Internal laundry with dryer included
- Secure car space and a storage cage provided
- Ducted A/C, video intercom and NBN connectivity
- Resident access to the pool, spa, sauna, steam room and outdoor terrace

## **Deposit Taken - Others Available**

Contact: Christine Howison

02 8588 8888 0459 222 085

Type: Apartment
Date Available: 19/02/2021
Bond: \$3240

https://www.resbymirvac.com

Plans shown are only indicative of layout. Dimensions are approximate.