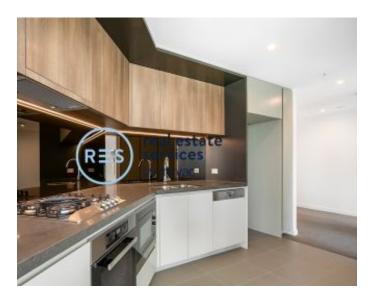

## 2-Bedroom Apartment with Parking in St Leonards Square

This 98sqm, 8th Floor, 2-Bedroom Apartment features:

- Well-appointed bedrooms with floor to ceiling built-in wardrobes
- Open-plan living and dining area with generous ceiling height
- Modern island kitchen with stone benchtop and built-in appliances
- Luxurious bathrooms with plenty of storage
- North-West facing balcony, perfect for entertaining
- Internal laundry with dryer included
- Secure car space and a storage cage provided
- Ducted A/C, video intercom and NBN connectivity
- Resident access to the pool, spa, sauna, steam room and outdoor terrace