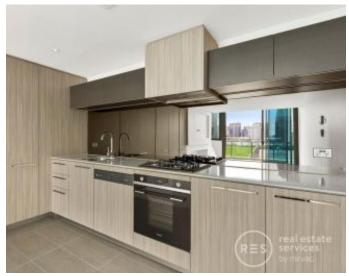

## Loft Style One Bed Apartment

Forge is Melbourne's newest luxury waterfront address, be the first to enjoy this one bedroom loft style apartment in the prestigious Yarra's Edge precinct.

Next generation interiors feature gourmet kitchens complemented by European appliances and designer bathrooms finessed with chic fittings and luxe matt and metallic finishes. Expansive glazing, balcony creates light-filled living environments and sweeping vistas of the city, the Yarra River, the Bolte Bridge and Port Phillip Bay.